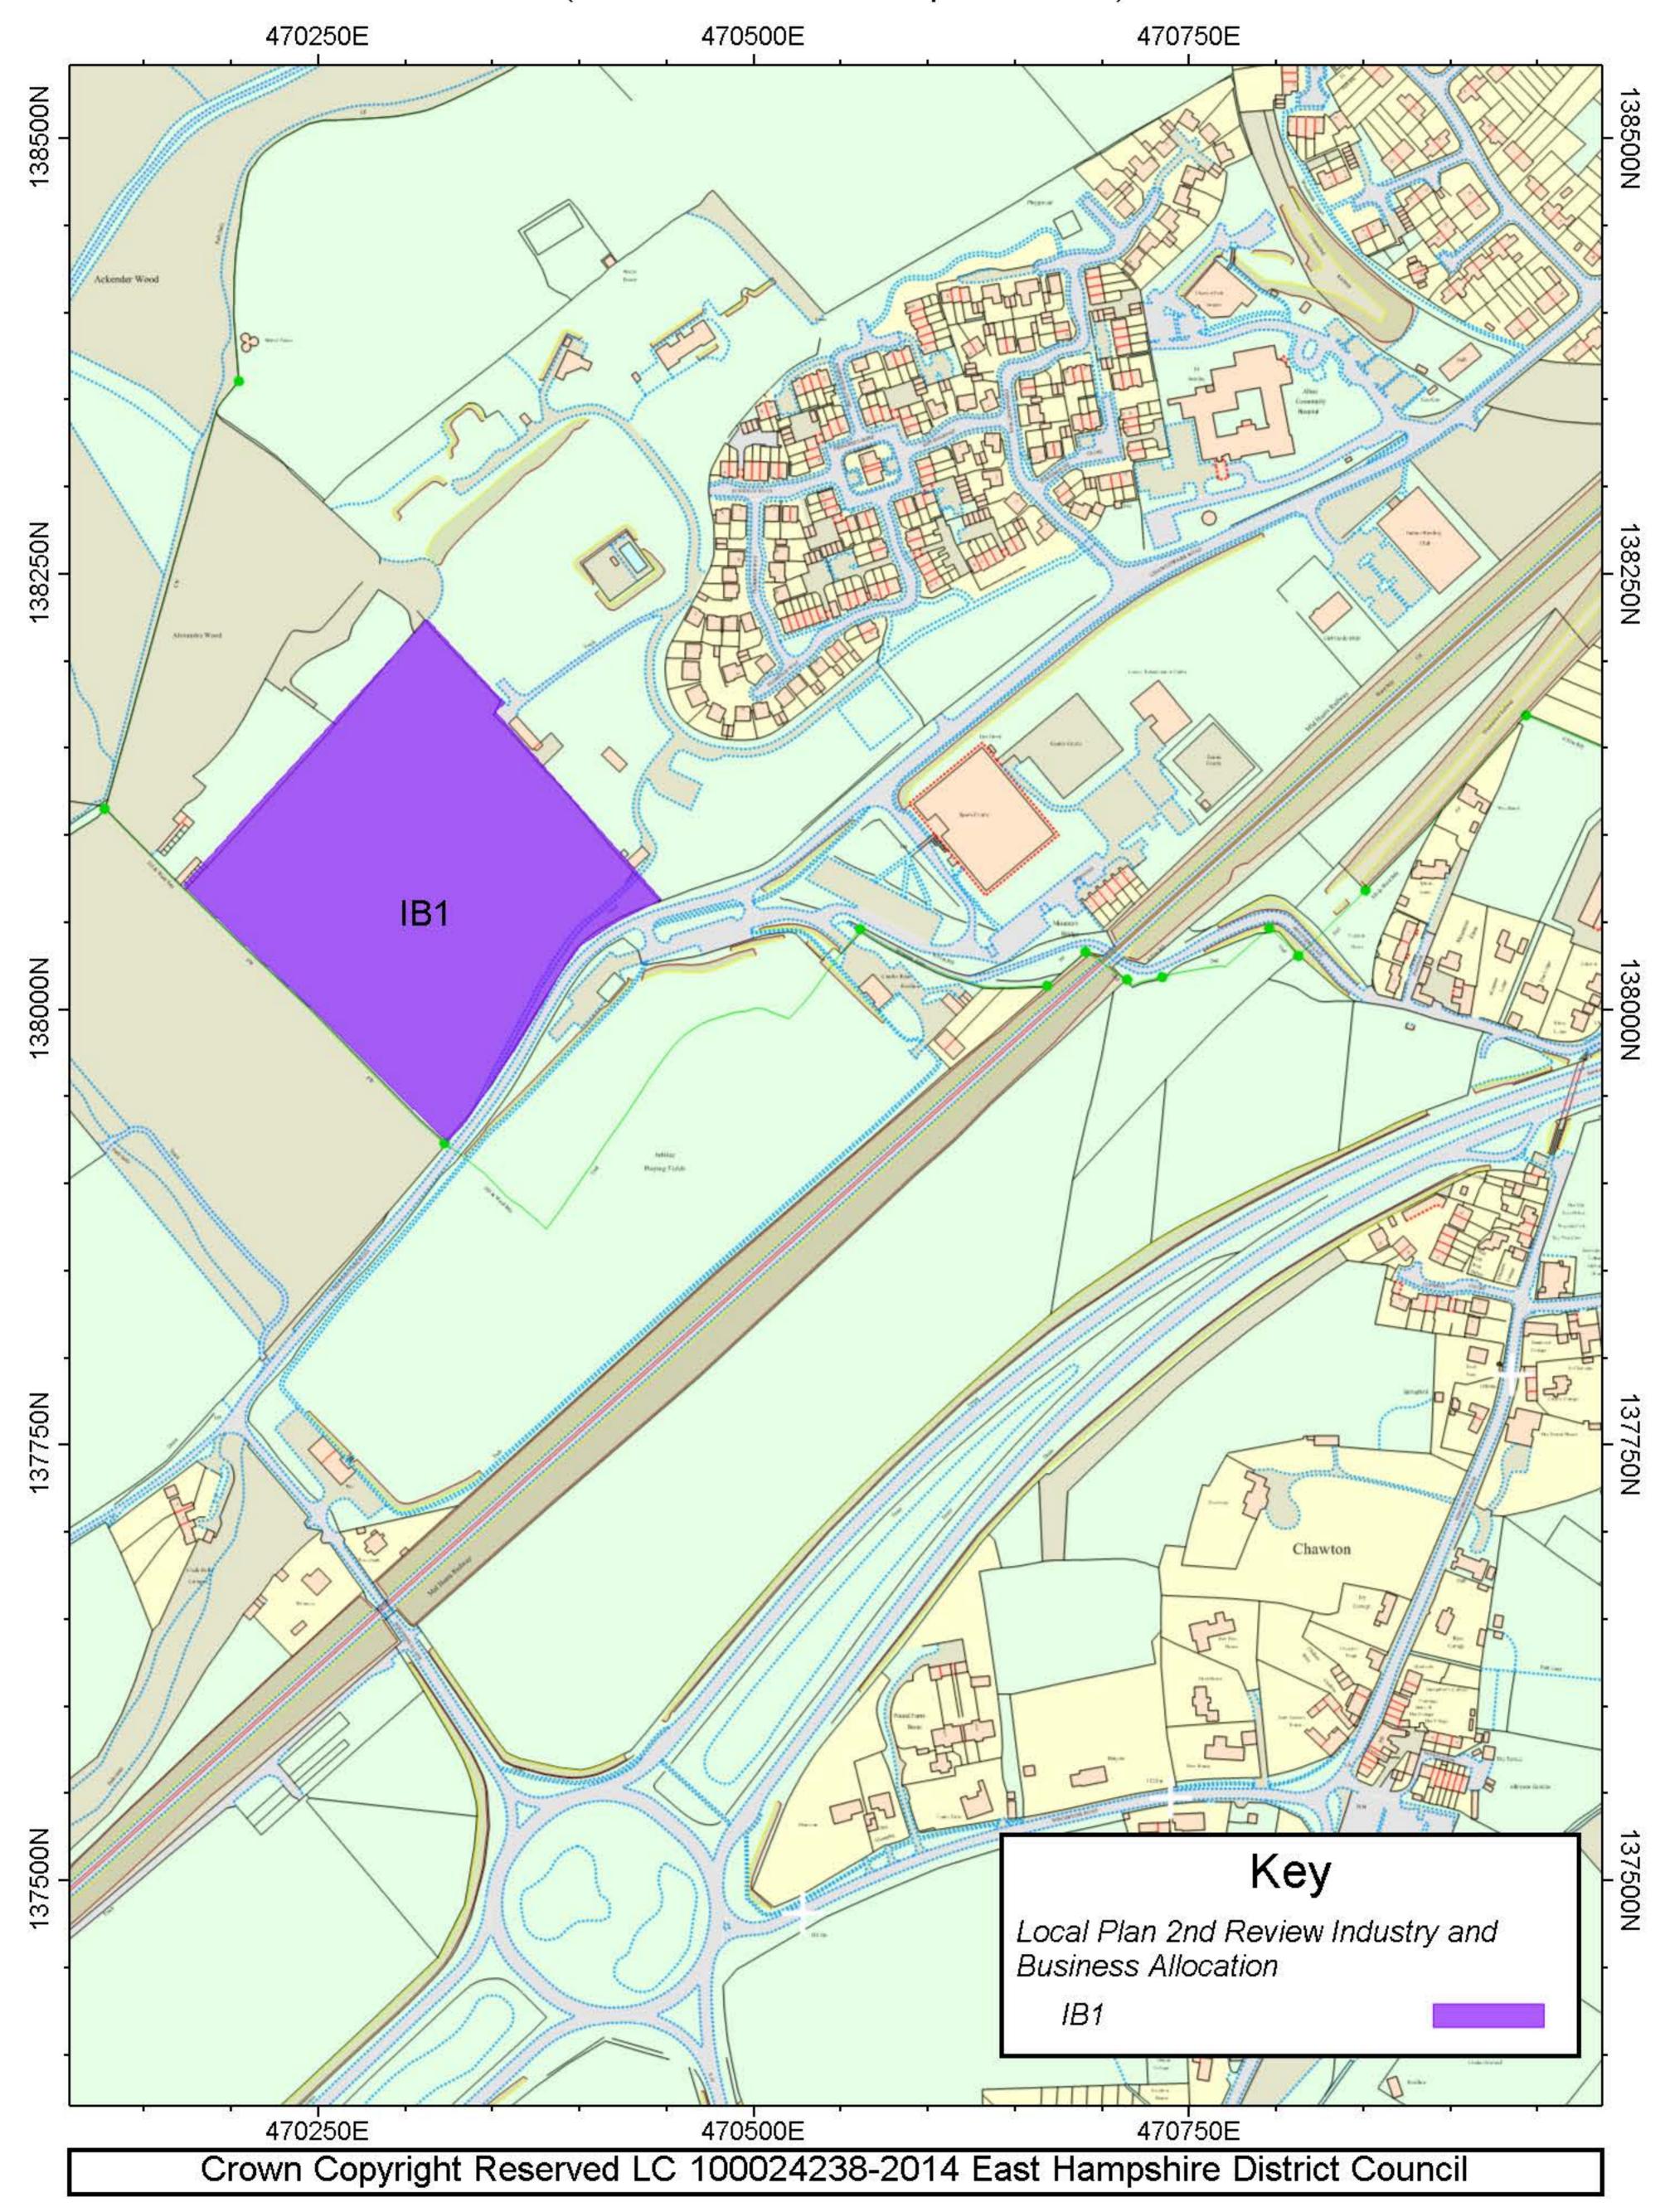

Map 6
Deletion of Keyline Builders Merchants Industrial and Business site allocation from Policy IB1

(Local Plan Inset Map 38 - Rowlands Castle)

Map 7 Deletion of Lord Mayor Treloar Hospital Industrial and Business site allocation from Policy IB1

(Local Plan Inset Map 1 - Alton)

Map 8 Deletion of Forest Centre Retail site allocation from policy S1

(Local Plan Inset Map 25 - Whitehill)