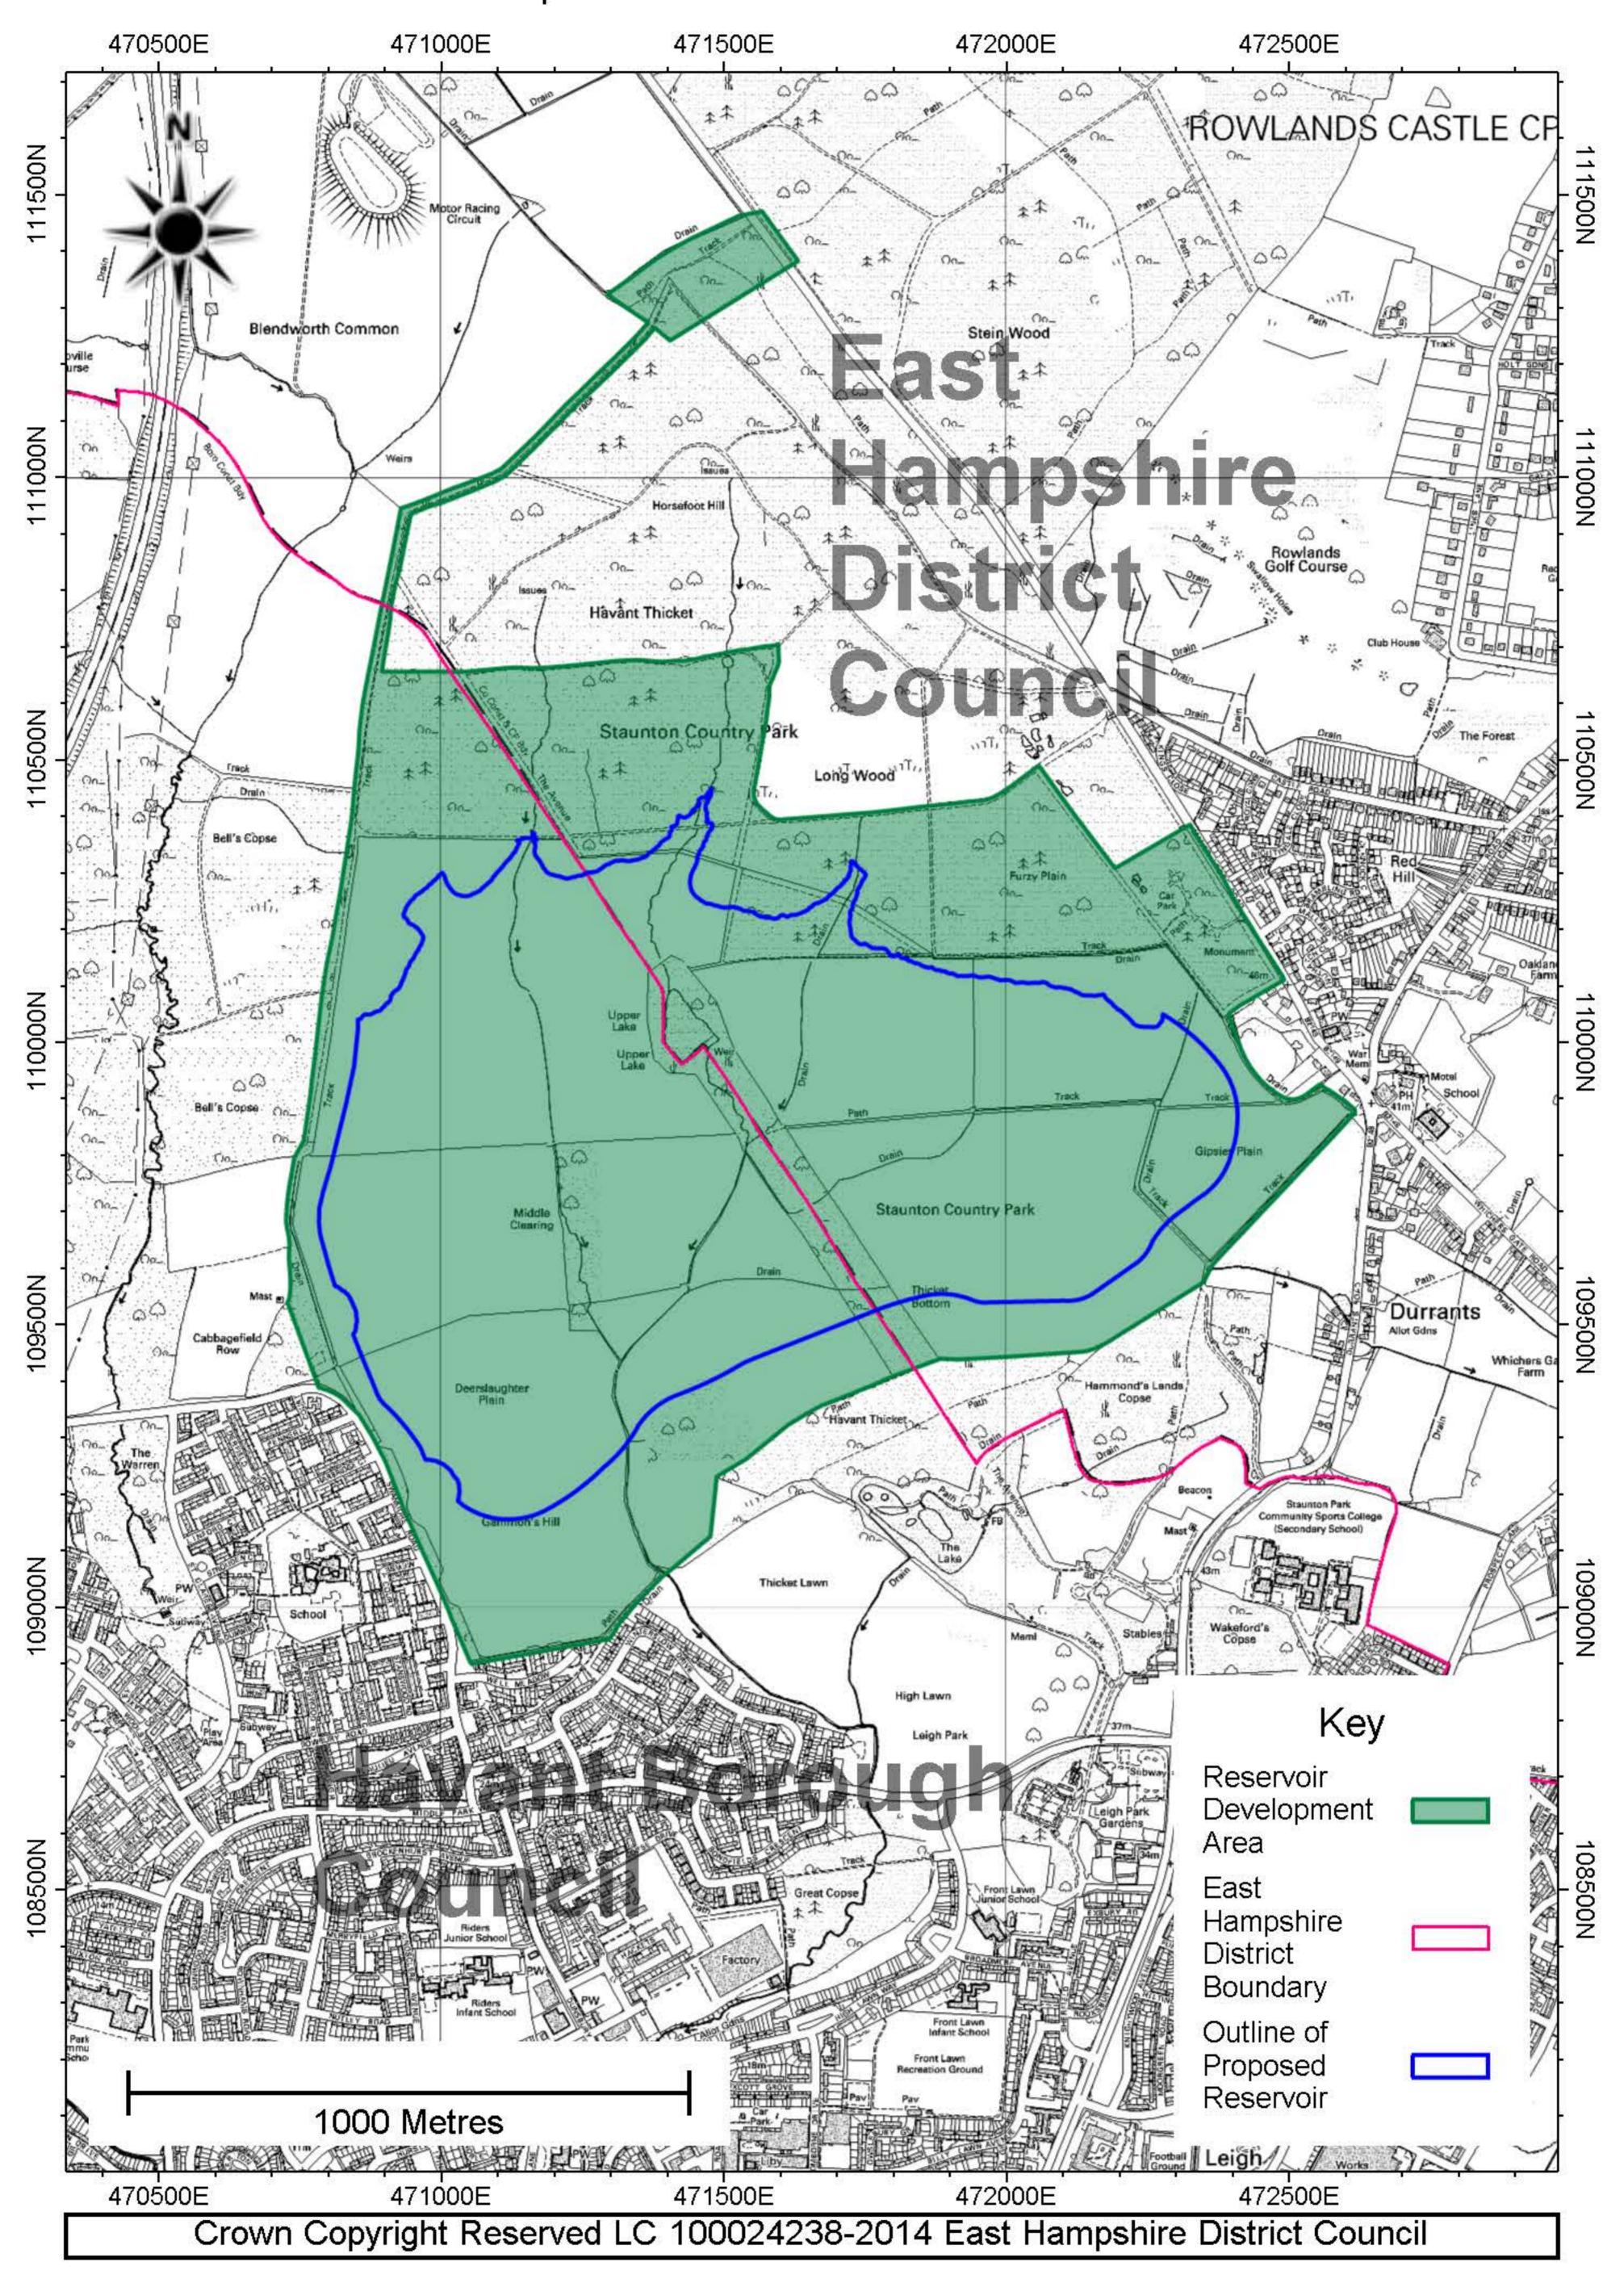

Map 2 - Nature Conservation Designations

Map 3 - Havant Thicket Reservoir Site

Map 4
Whitehill & Bordon: Overview Proposals Map

Map 5
Whitehill & Bordon Strategic Allocation - Broad Indentification of the Location of Uses and Illustrative Site Areas