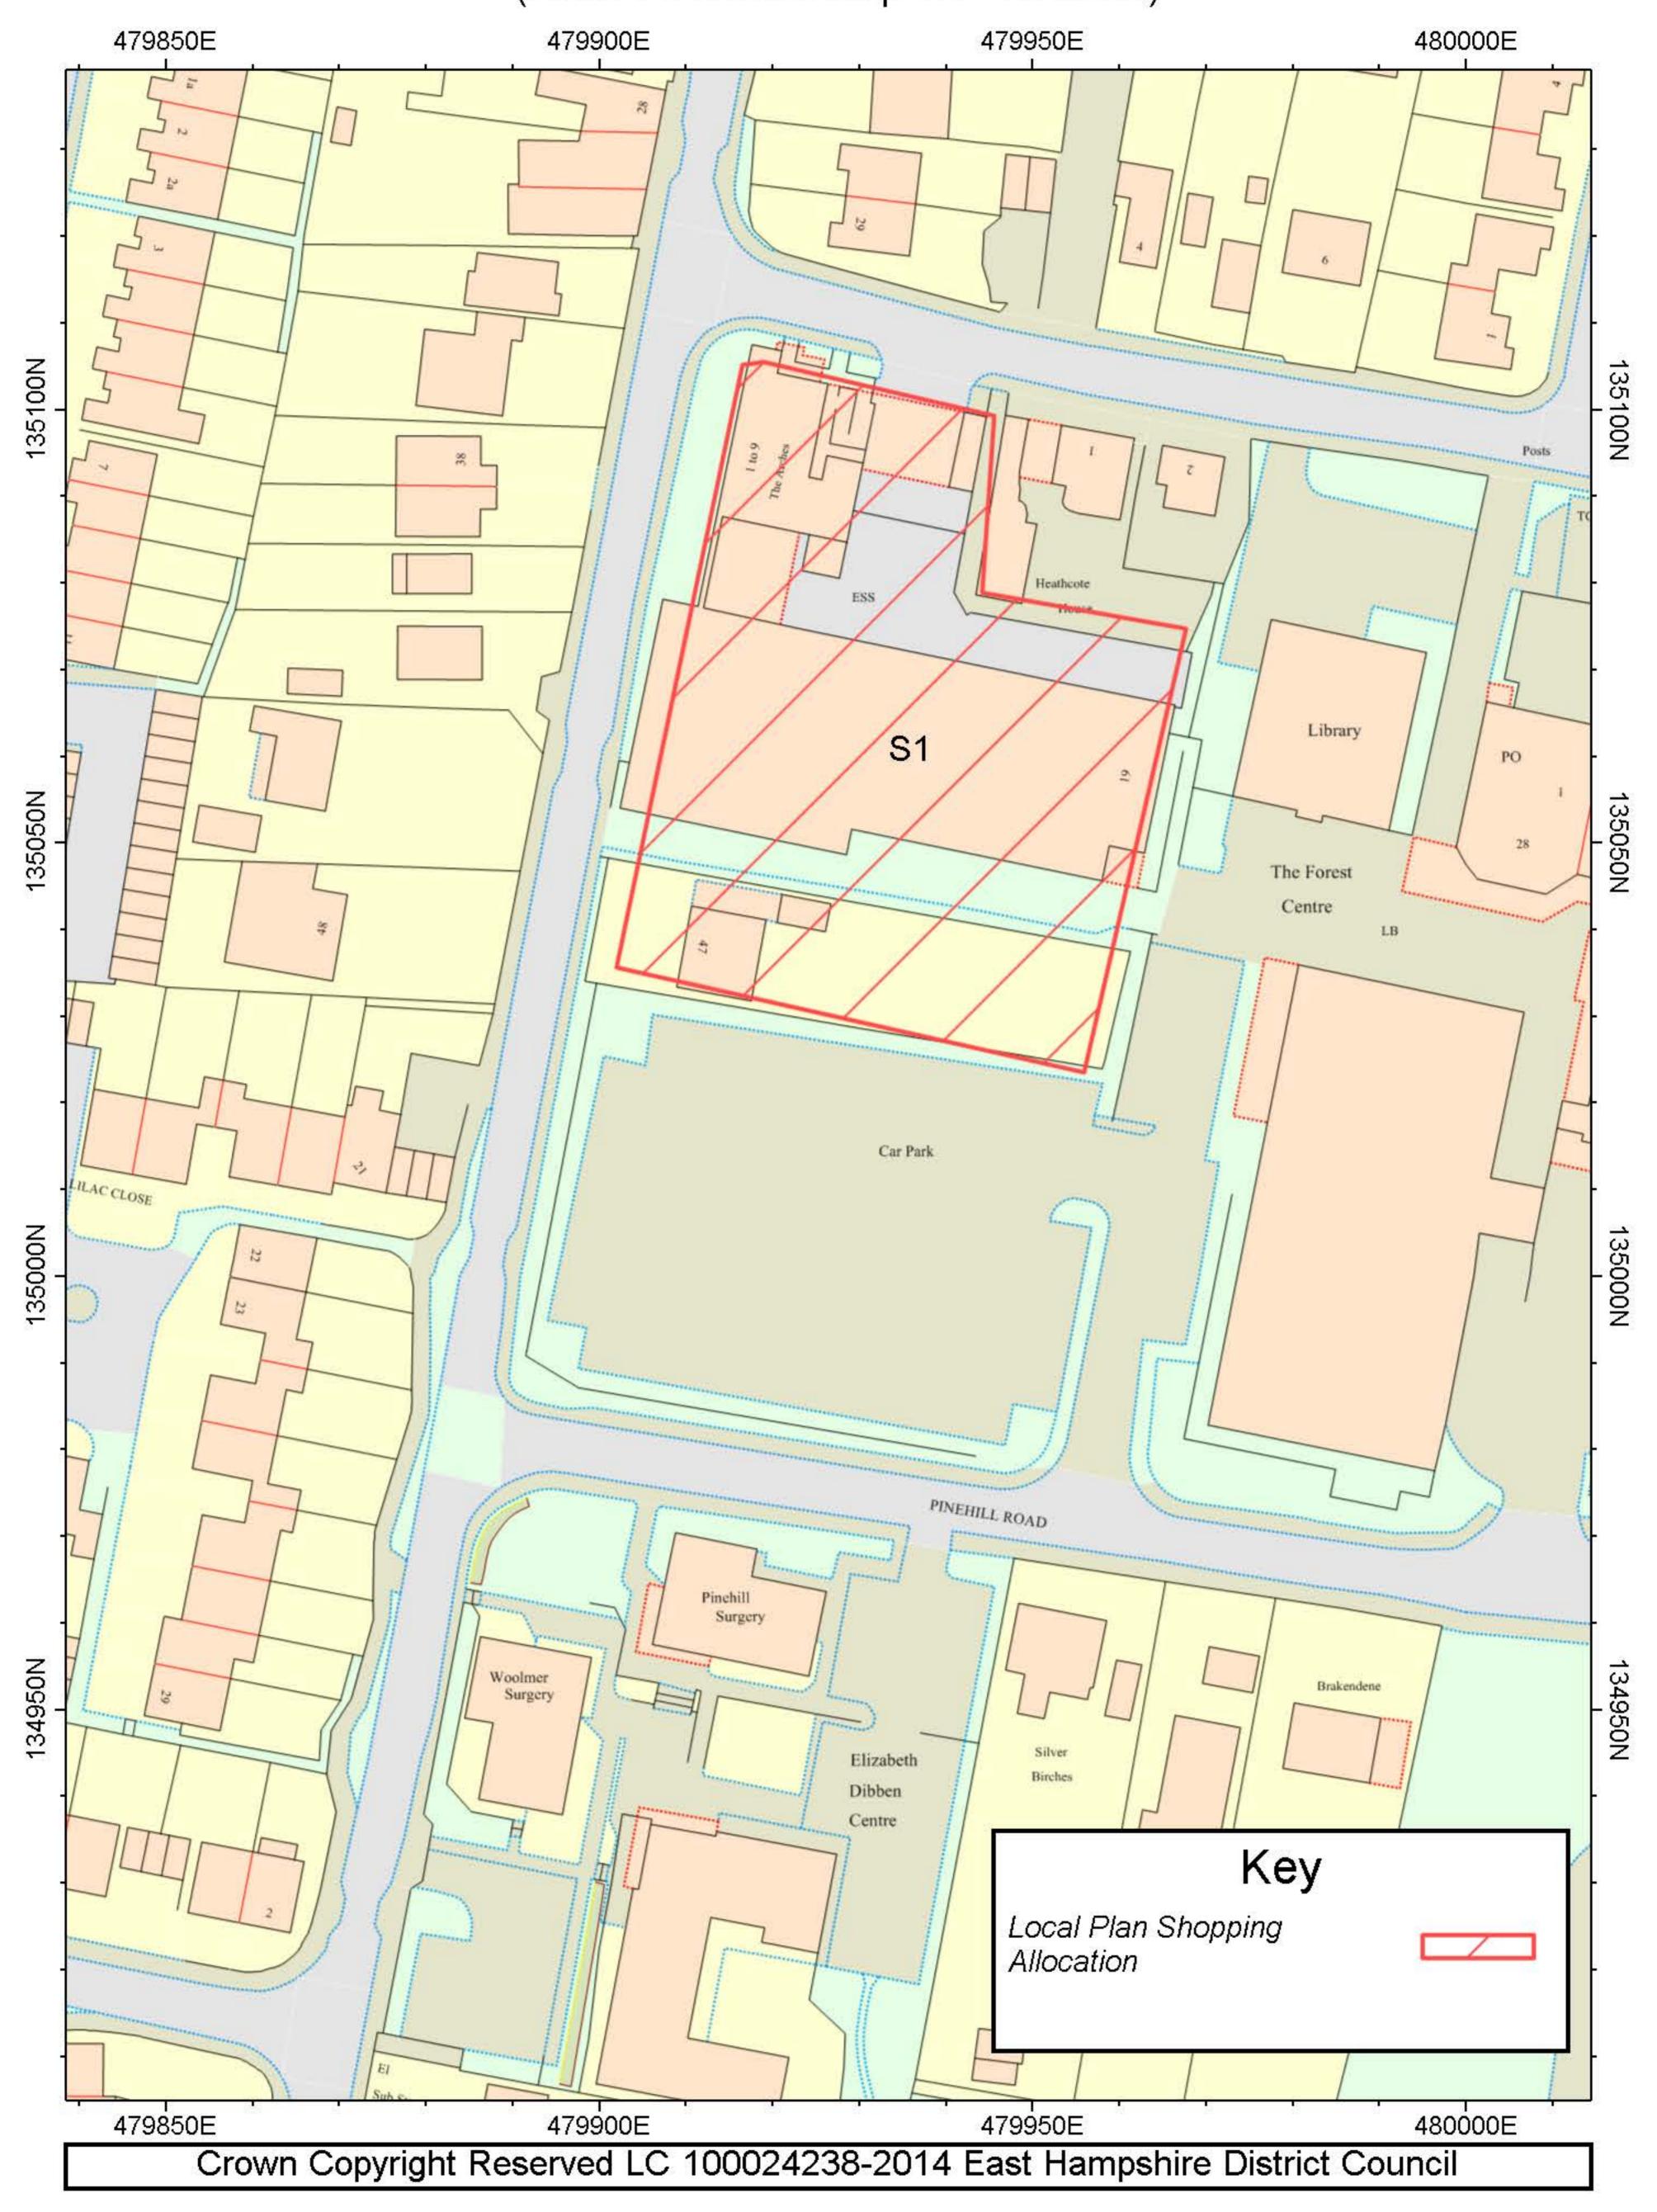

(Local Plan Inset Map 1 - Alton)

Map 8 Deletion of Forest Centre Retail site allocation from policy S1

(Local Plan Inset Map 25 - Whitehill)