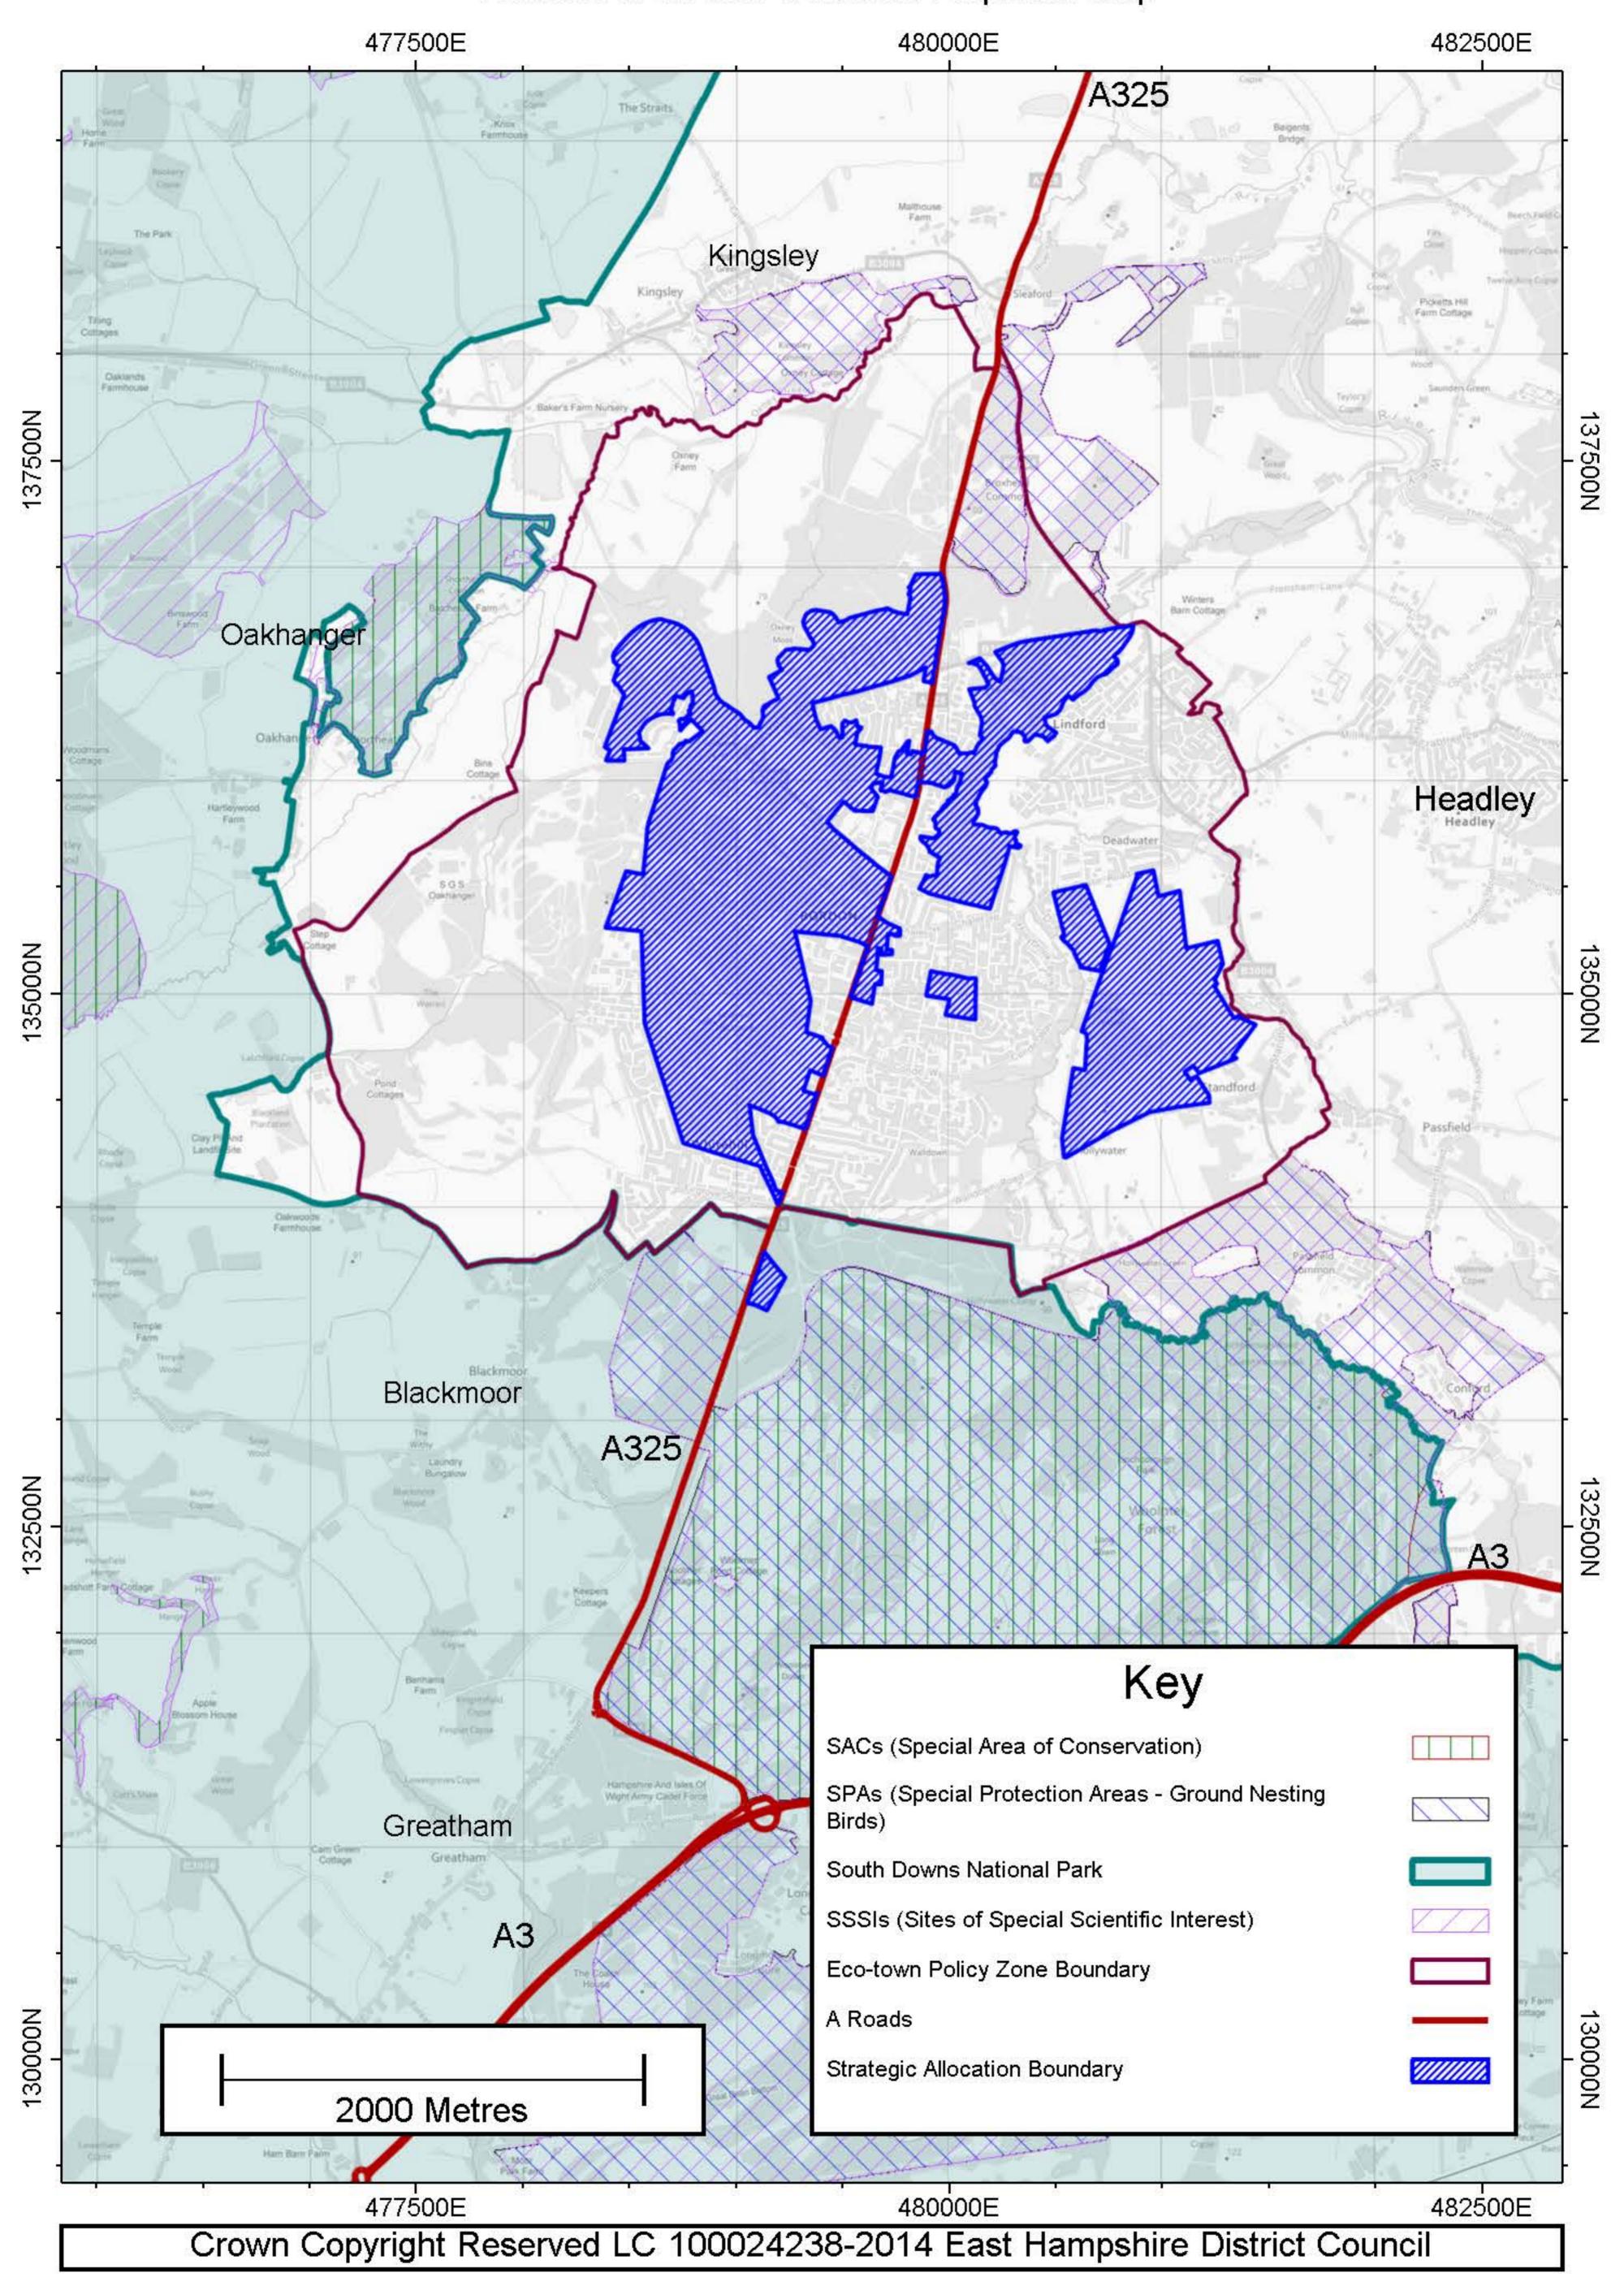

Map 2 - Nature Conservation Designations

Map 3 - Havant Thicket Reservoir Site

Map 4
Whitehill & Bordon: Overview Proposals Map

Map 5
Whitehill & Bordon Strategic Allocation - Broad Indentification of the Location of Uses and Illustrative Site Areas