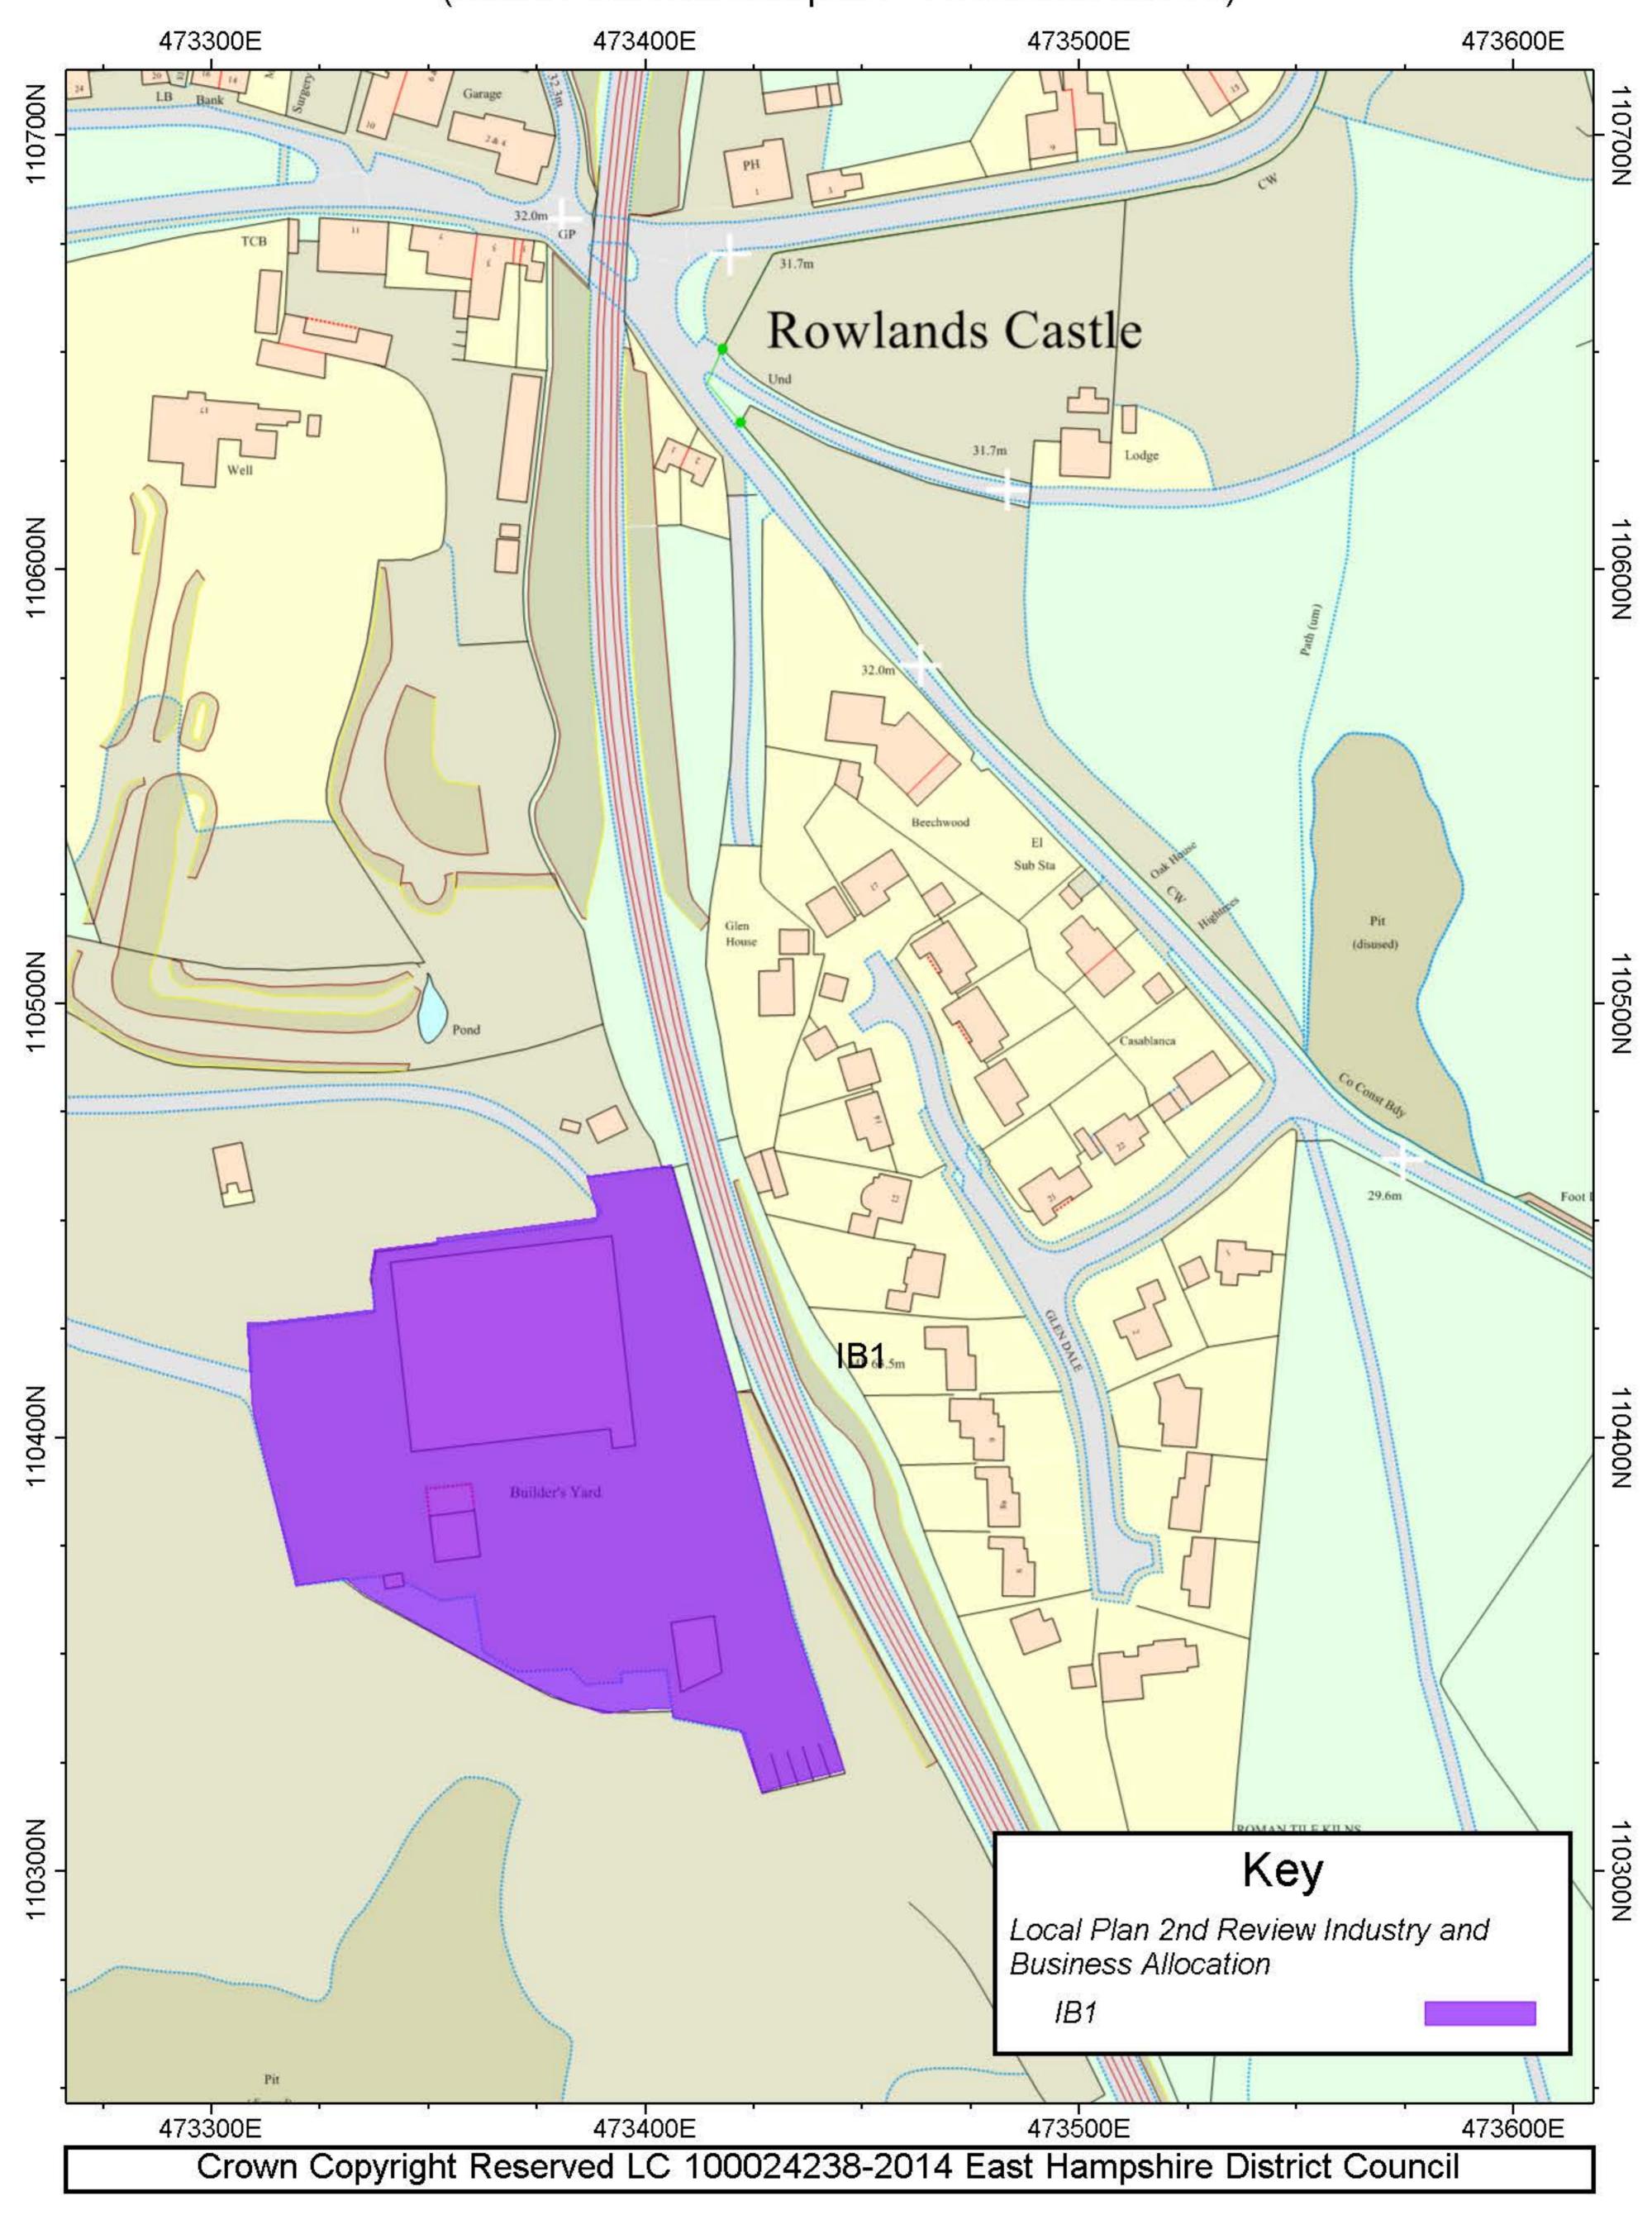

Map 6
Deletion of Keyline Builders Merchants Industrial and Business site allocation from Policy IB1

(Local Plan Inset Map 38 - Rowlands Castle)

Map 7 Deletion of Lord Mayor Treloar Hospital Industrial and Business site allocation from Policy IB1