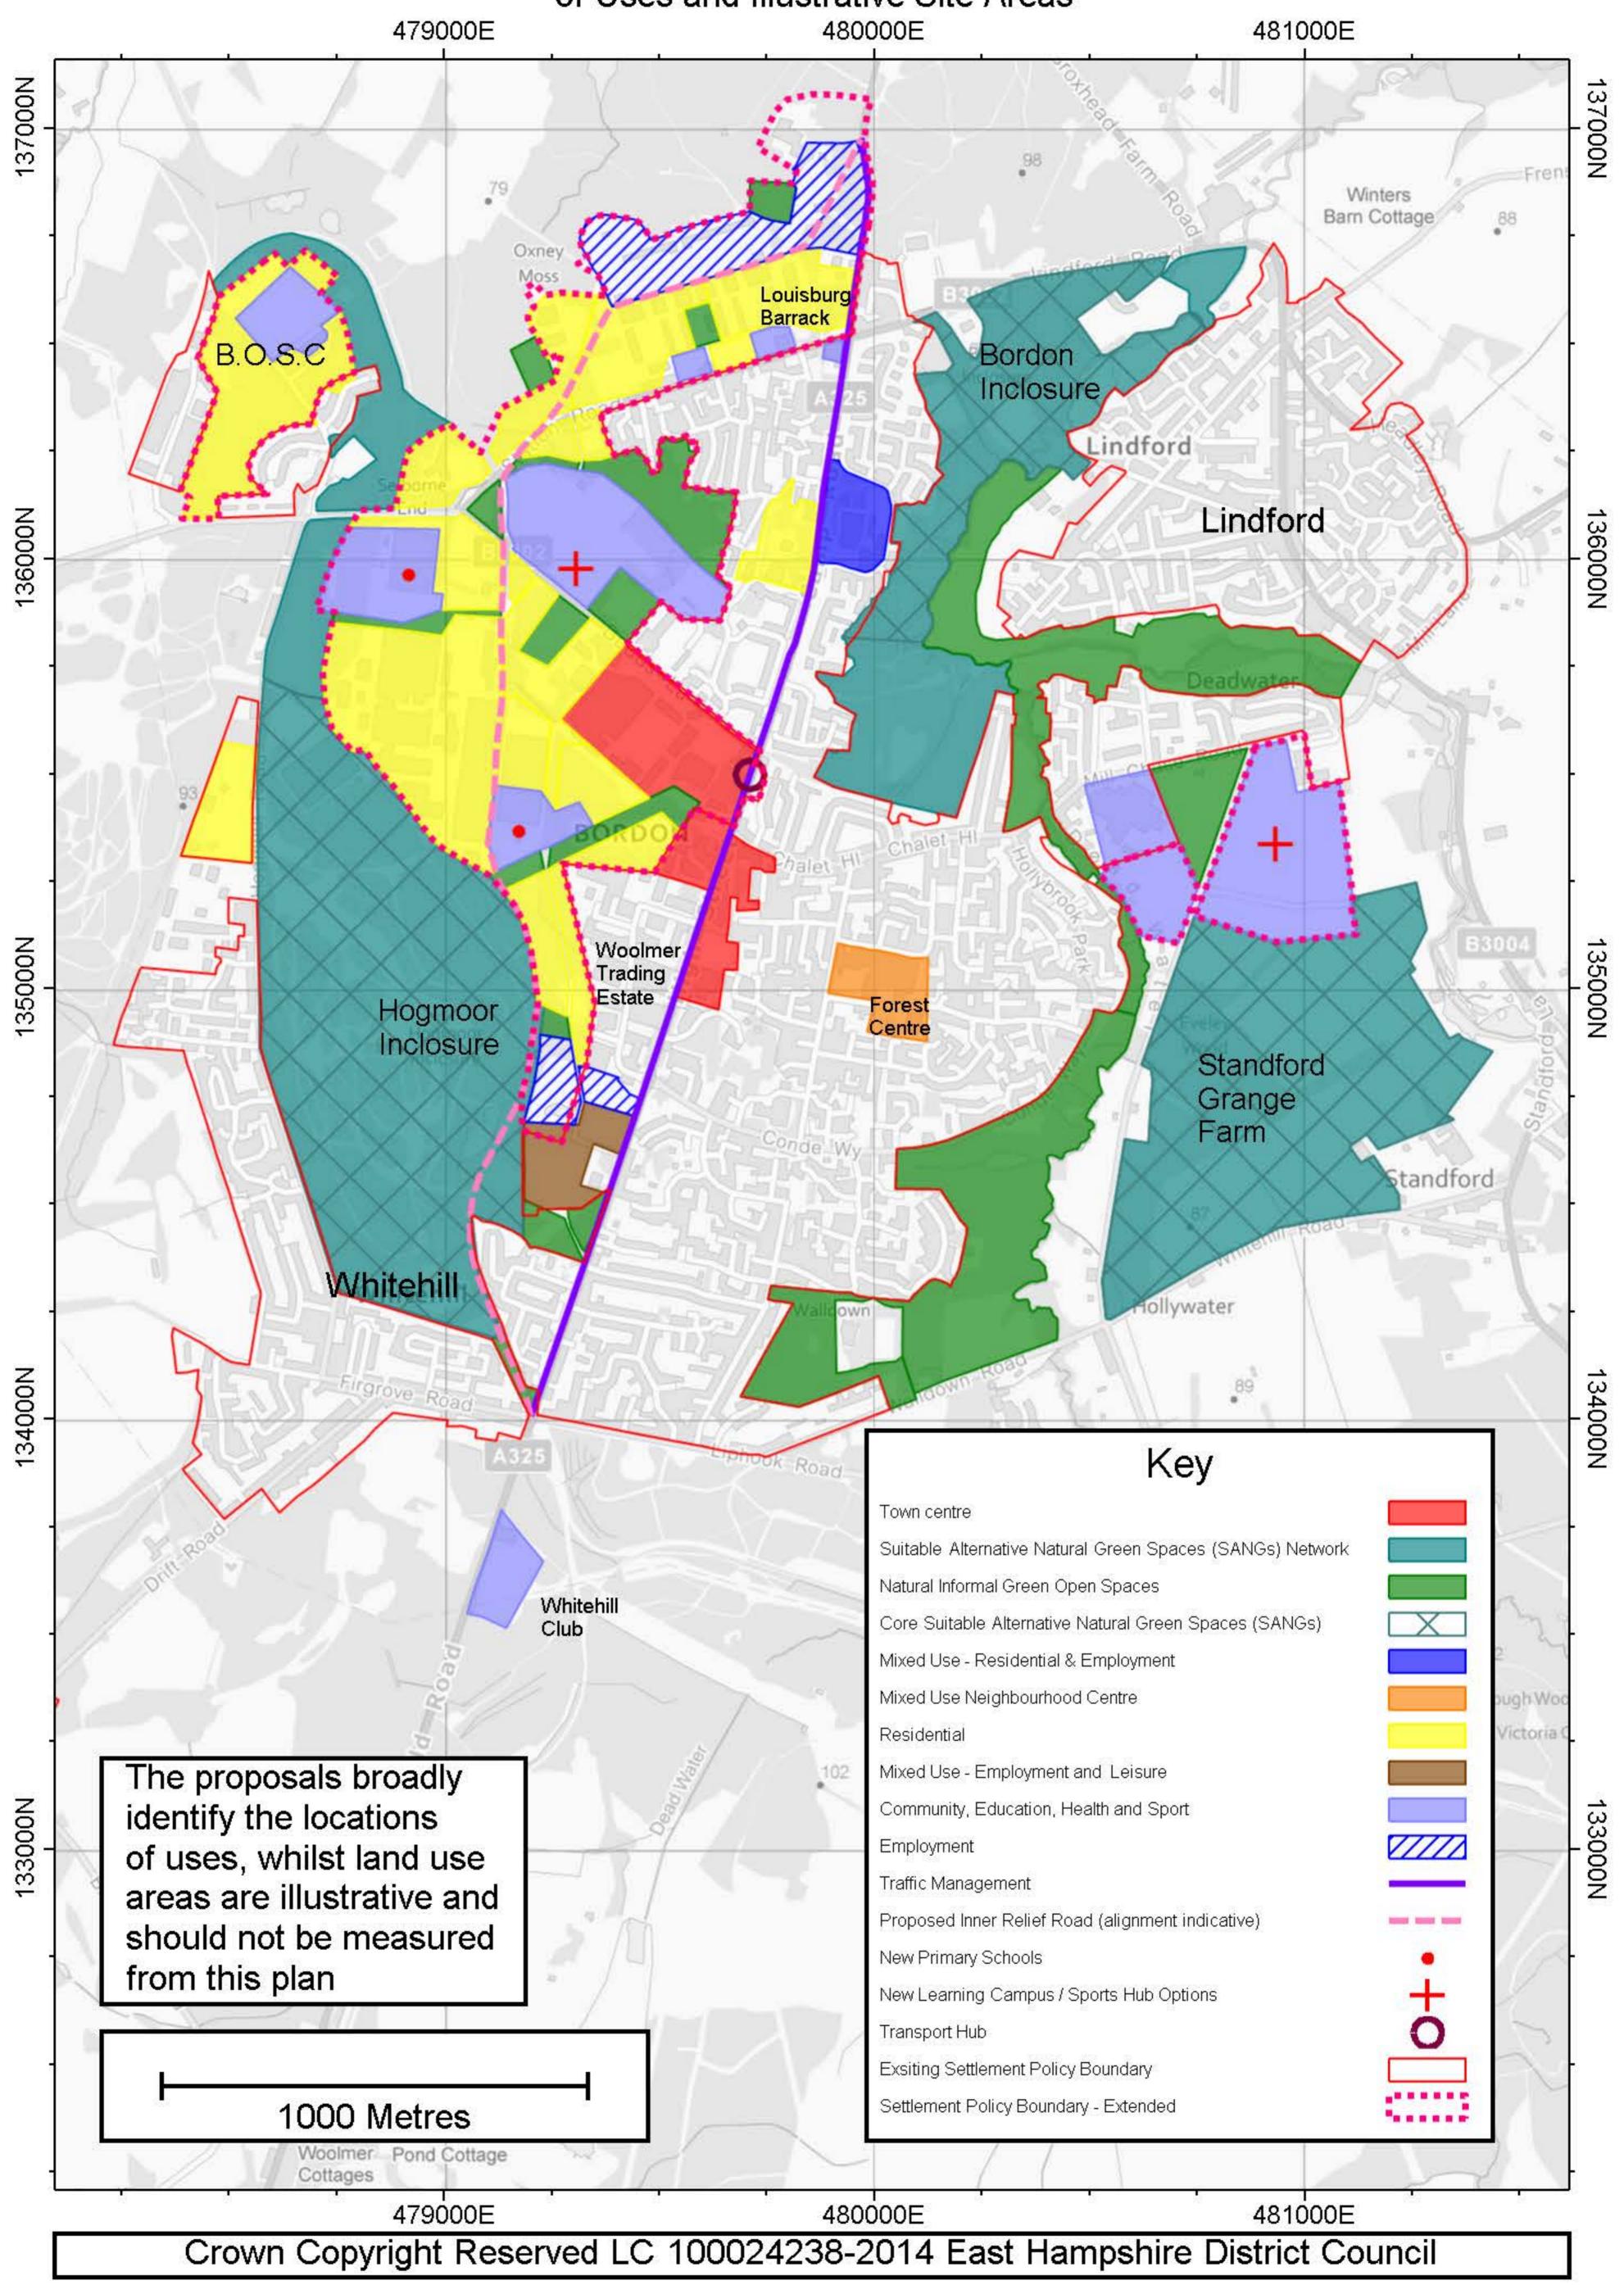

Map 2 - Nature Conservation Designations

Map 3 - Havant Thicket Reservoir Site

Map 4
Whitehill & Bordon: Overview Proposals Map

Map 5
Whitehill & Bordon Strategic Allocation - Broad Indentification of the Location of Uses and Illustrative Site Areas