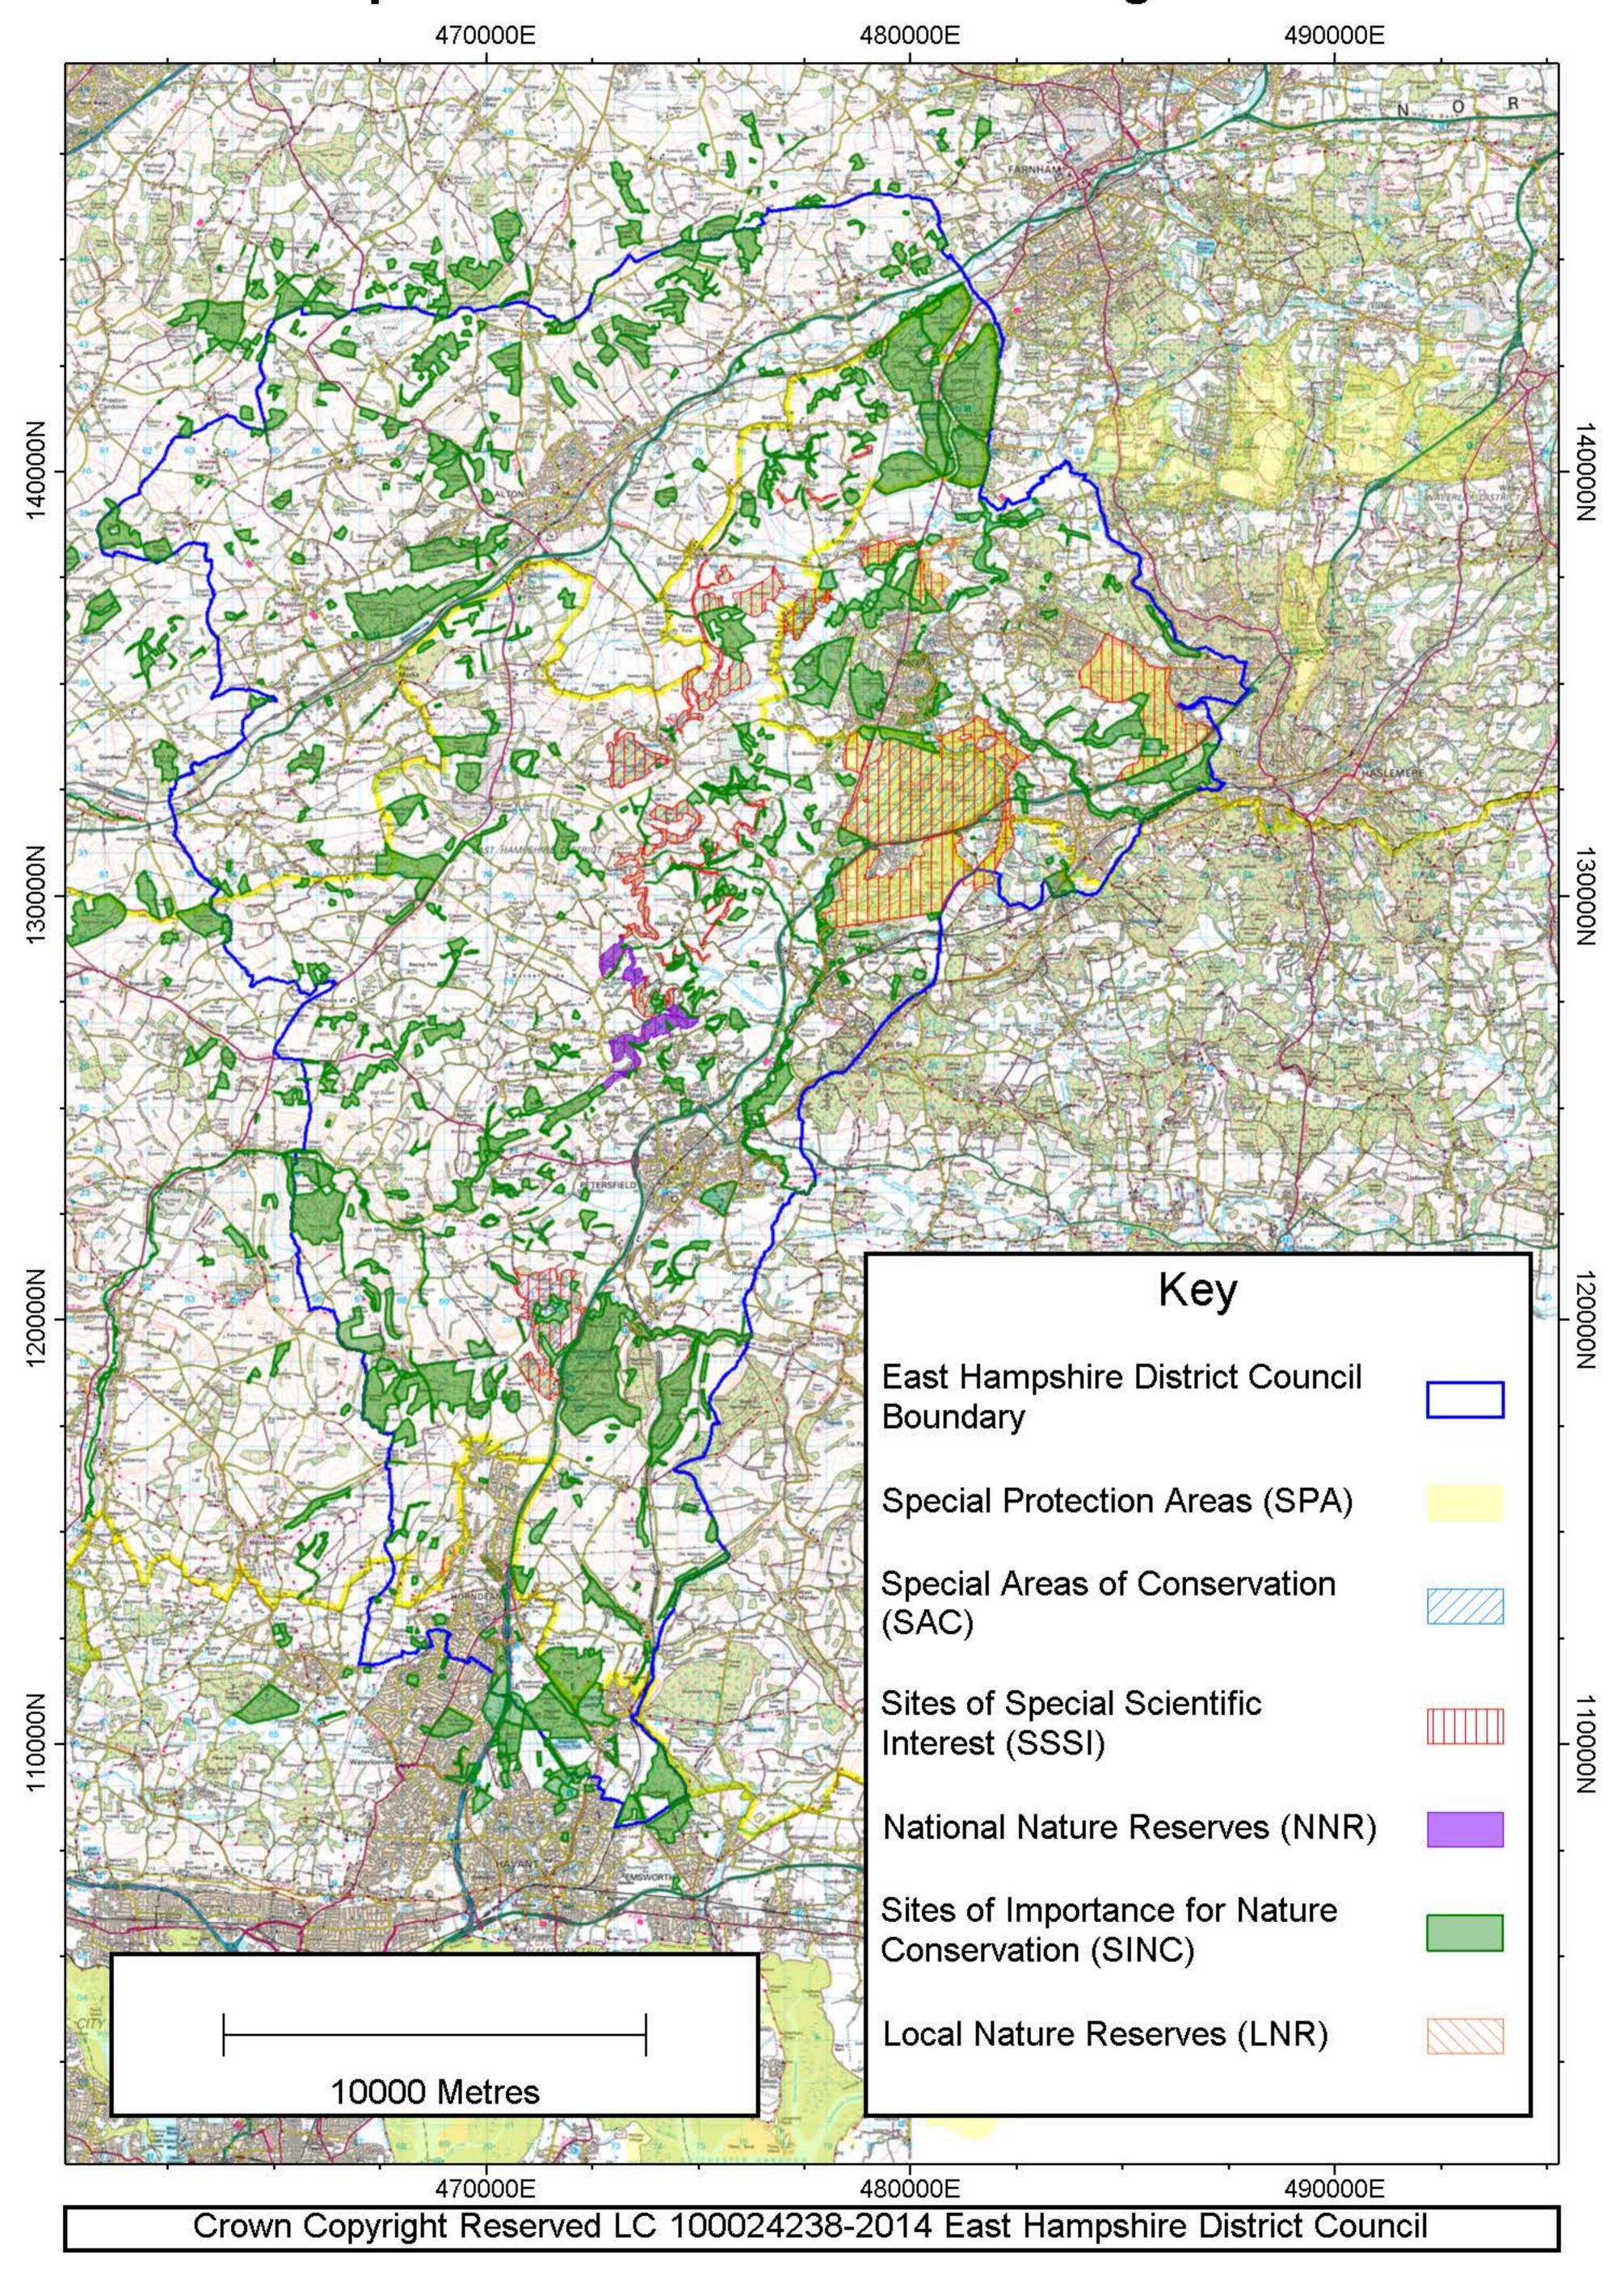

Map 2 - Nature Conservation Designations

Map 3 - Havant Thicket Reservoir Site

Map 4
Whitehill & Bordon: Overview Proposals Map

Map 5
Whitehill & Bordon Strategic Allocation - Broad Indentification of the Location of Uses and Illustrative Site Areas