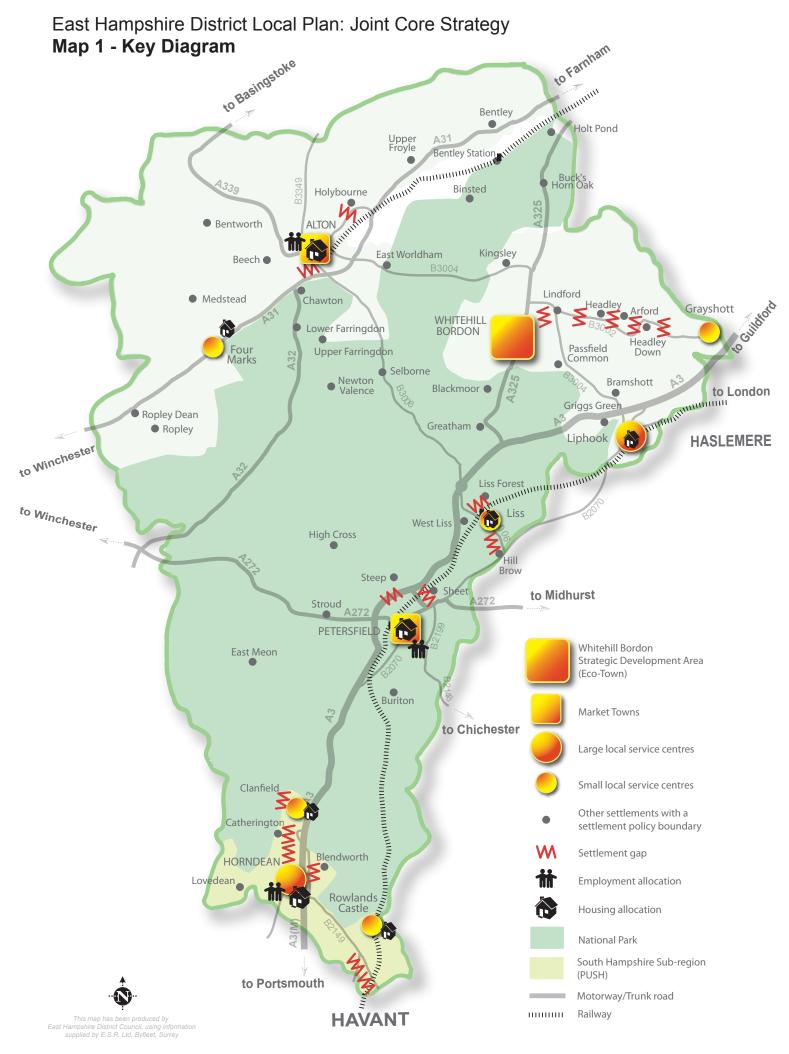

Map 2 - Nature Conservation Designations

Map 3 - Havant Thicket Reservoir Site

Map 4
Whitehill & Bordon: Overview Proposals Map

Map 5
Whitehill & Bordon Strategic Allocation - Broad Indentification of the Location of Uses and Illustrative Site Areas