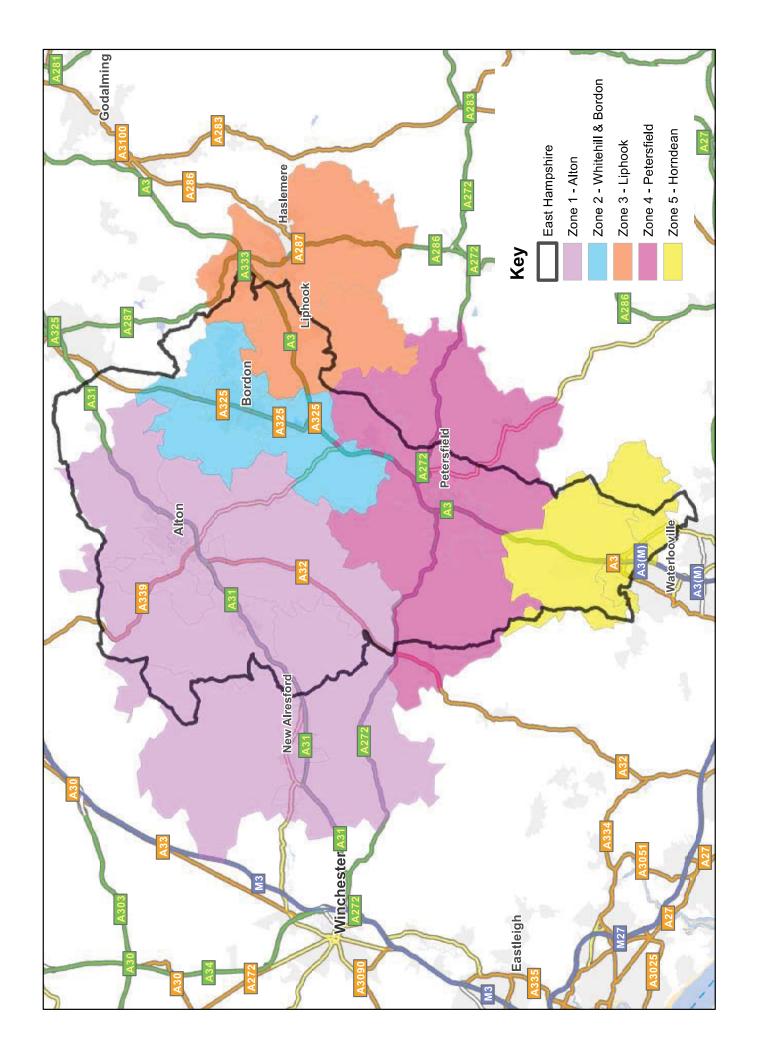

#### 1.3.1 Survey Area

The survey area was segmented into 5 zones, defined using postcode sectors. The zone details were:

| Zone                 | Postcode Sectors                                       | Number<br>of<br>Interviews |
|----------------------|--------------------------------------------------------|----------------------------|
| 1 Alton              | GU34 1, GU34 2, GU34 3, GU34 4, GU34 5, SO24 0, SO24 9 | 100                        |
| 2 Whitehill & Bordon | GU35 0, GU35 8, GU35 9, GU33 6                         | 100                        |
| 3 Liphook            | GU26 6, GU27 1, GU27 3, GU30 7                         | 100                        |
| 4 Petersfield        | GU31 4, GU31 5, GU32 1, GU32 2, GU32 3, GU33 7         | 100                        |
| 5 Horndean           | PO8 0, PO8 9, PO9 6                                    | 100                        |
| Total                |                                                        | 500                        |