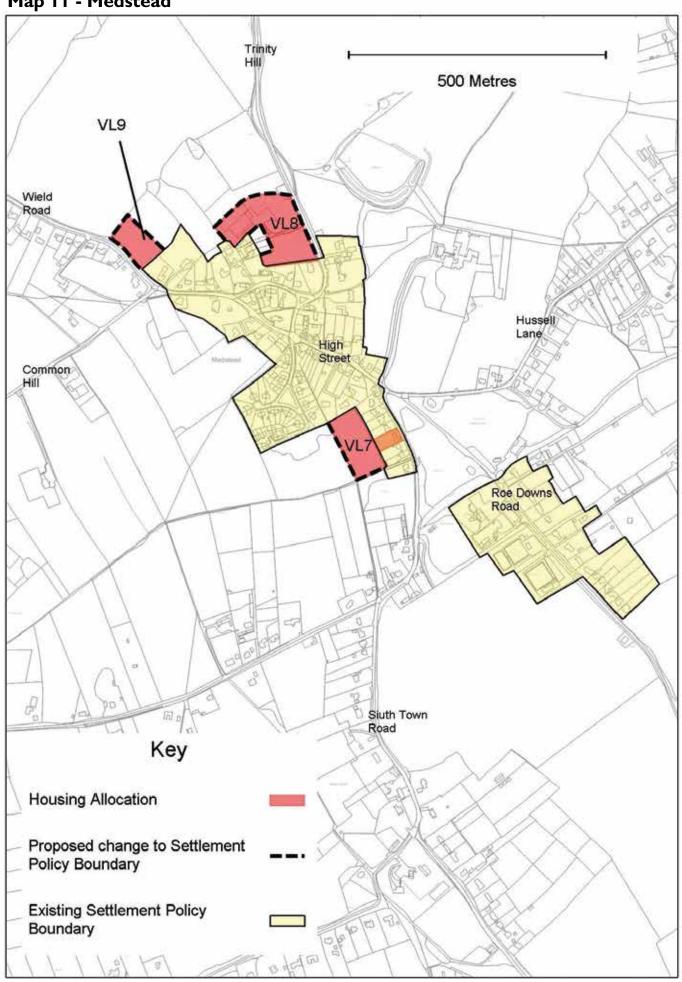

Map 8 - Farringdon p.11

Map 9 - Headley p.12

Map 10 - Holt Pound p.13

Map II - Medstead p.14

**Map 12 - Ropley p.15** 

## What is the adopted Policies Map?

- 1.1 The Policy Maps included within this document indicate spatially how the Local Plan: Housing and Employment Allocations Plan (Site Allocations Plan) apply to the district.
- 1.2 The maps show the existing Settlement Policy Boundaries (2006), the changes this Plan makes to the Settlement Policy Boundaries (2016), the sites we have allocated within the Plan and the South Downs National Park designation.

Map 10 - Holt Pound

Map II - Medstead

Crown Copyright Reserved LC 100024238-2015 East Hampshire District Council

East Hampshire District Council Penns Place Petersfield Hampshire GU31 4EX 01730 234280 www.easthants.gov.uk