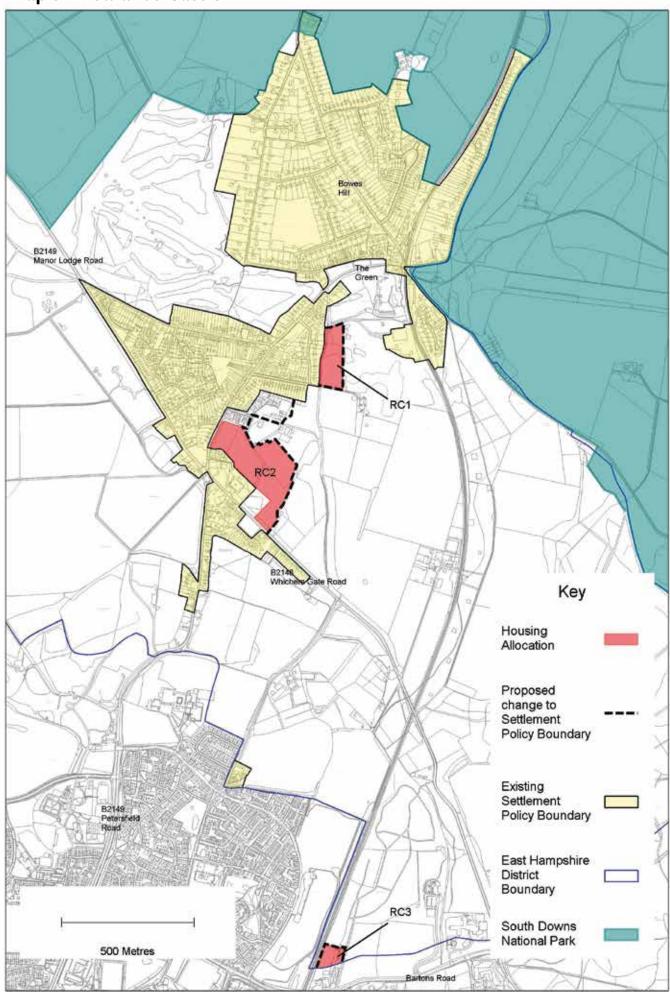

## What is the adopted Policies Map?

- 1.1 The Policy Maps included within this document indicate spatially how the Local Plan: Housing and Employment Allocations Plan (Site Allocations Plan) apply to the district.
- 1.2 The maps show the existing Settlement Policy Boundaries (2006), the changes this Plan makes to the Settlement Policy Boundaries (2016), the sites we have allocated within the Plan and the South Downs National Park designation.

## What is the purpose of the document?

- 1.3 The policies and proposals included in the Local Plan: Housing and Employment Allocations Plan have resulted in the need to make changes to the current Policies Maps (2006).
- 1.4 This document was produced alongside the Local Plan: Housing and Employment Allocations Plan.
- **1.5** It must be noted that these changes to the Policies Map are now official following adoption of the Site Allocations Plan.