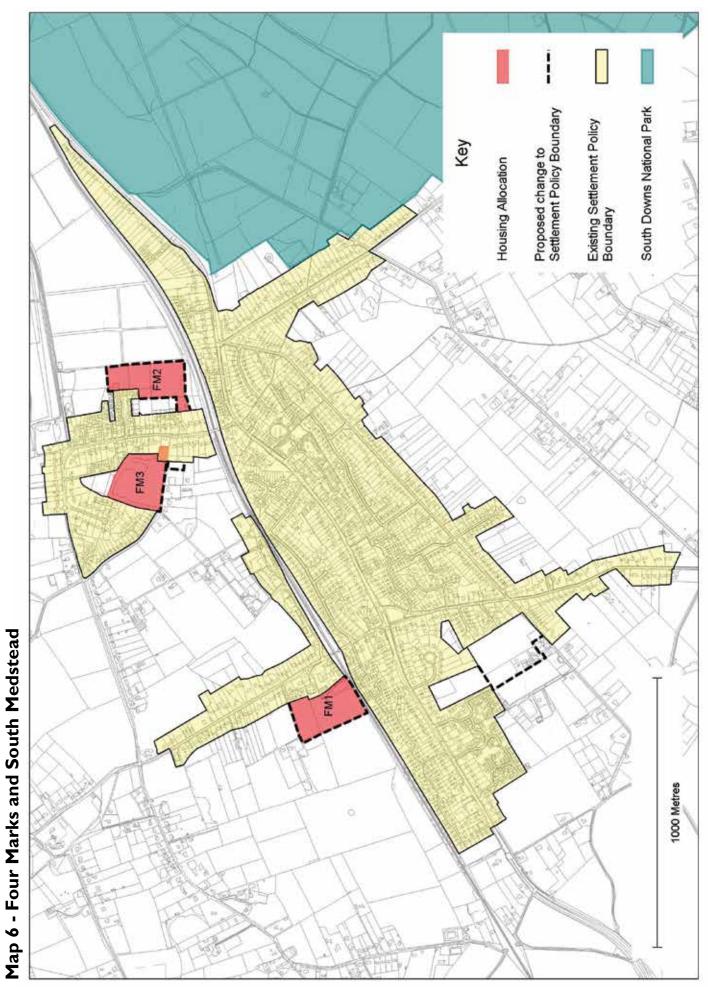

## List of maps

Map I - Alton p.4

Map 2 - Horndean p.5

Map 3 - Liphook p.6

Map 4 - Clanfield p.7

Map 5 - Rowlands Castle p.8

Map 6 - Four Marks and South Medstead p.9

Map 7 - Bentworth p.10

## What is the adopted Policies Map?

- 1.1 The Policy Maps included within this document indicate spatially how the Local Plan: Housing and Employment Allocations Plan (Site Allocations Plan) apply to the district.
- 1.2 The maps show the existing Settlement Policy Boundaries (2006), the changes this Plan makes to the Settlement Policy Boundaries (2016), the sites we have allocated within the Plan and the South Downs National Park designation.

## What is the purpose of the document?

- 1.3 The policies and proposals included in the Local Plan: Housing and Employment Allocations Plan have resulted in the need to make changes to the current Policies Maps (2006).
- 1.4 This document was produced alongside the Local Plan: Housing and Employment Allocations Plan.
- **1.5** It must be noted that these changes to the Policies Map are now official following adoption of the Site Allocations Plan.