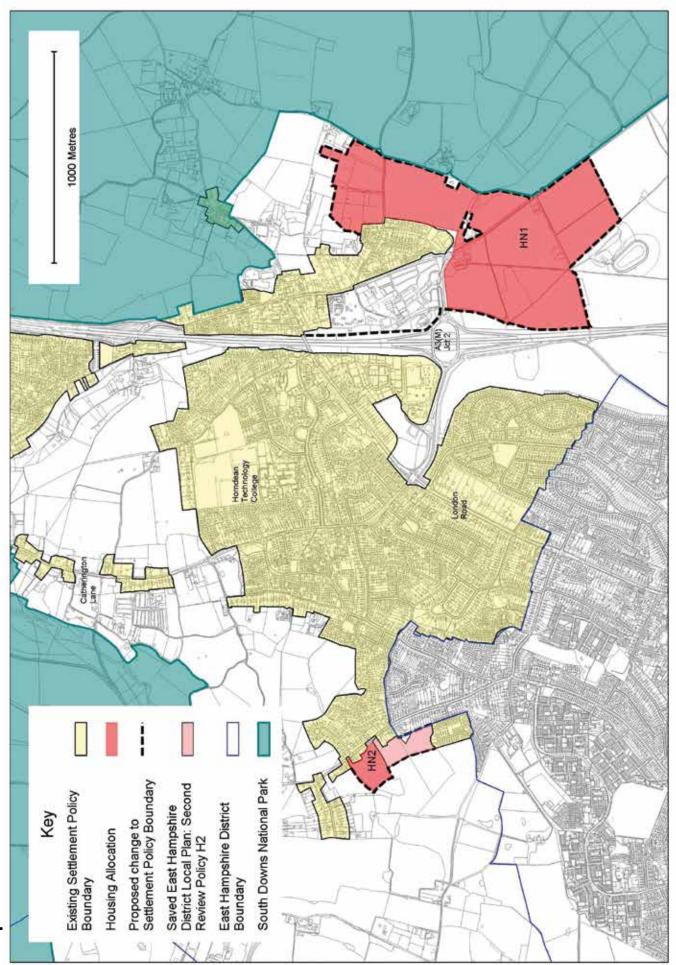

## What is the adopted Policies Map?

- 1.1 The Policy Maps included within this document indicate spatially how the Local Plan: Housing and Employment Allocations Plan (Site Allocations Plan) apply to the district.
- 1.2 The maps show the existing Settlement Policy Boundaries (2006), the changes this Plan makes to the Settlement Policy Boundaries (2016), the sites we have allocated within the Plan and the South Downs National Park designation.

## What is the purpose of the document?

- 1.3 The policies and proposals included in the Local Plan: Housing and Employment Allocations Plan have resulted in the need to make changes to the current Policies Maps (2006).
- 1.4 This document was produced alongside the Local Plan: Housing and Employment Allocations Plan.
- **1.5** It must be noted that these changes to the Policies Map are now official following adoption of the Site Allocations Plan.