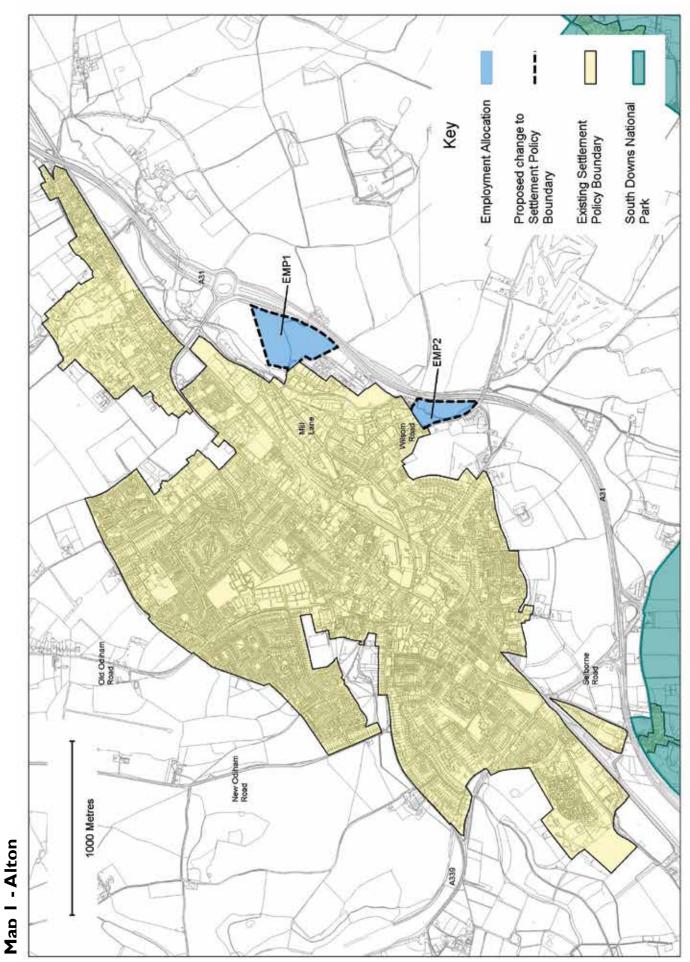

## What is the adopted Policies Map?

- 1.1 The Policy Maps included within this document indicate spatially how the Local Plan: Housing and Employment Allocations Plan (Site Allocations Plan) apply to the district.
- 1.2 The maps show the existing Settlement Policy Boundaries (2006), the changes this Plan makes to the Settlement Policy Boundaries (2016), the sites we have allocated within the Plan and the South Downs National Park designation.

## What is the purpose of the document?

- 1.3 The policies and proposals included in the Local Plan: Housing and Employment Allocations Plan have resulted in the need to make changes to the current Policies Maps (2006).
- 1.4 This document was produced alongside the Local Plan: Housing and Employment Allocations Plan.
- **1.5** It must be noted that these changes to the Policies Map are now official following adoption of the Site Allocations Plan.