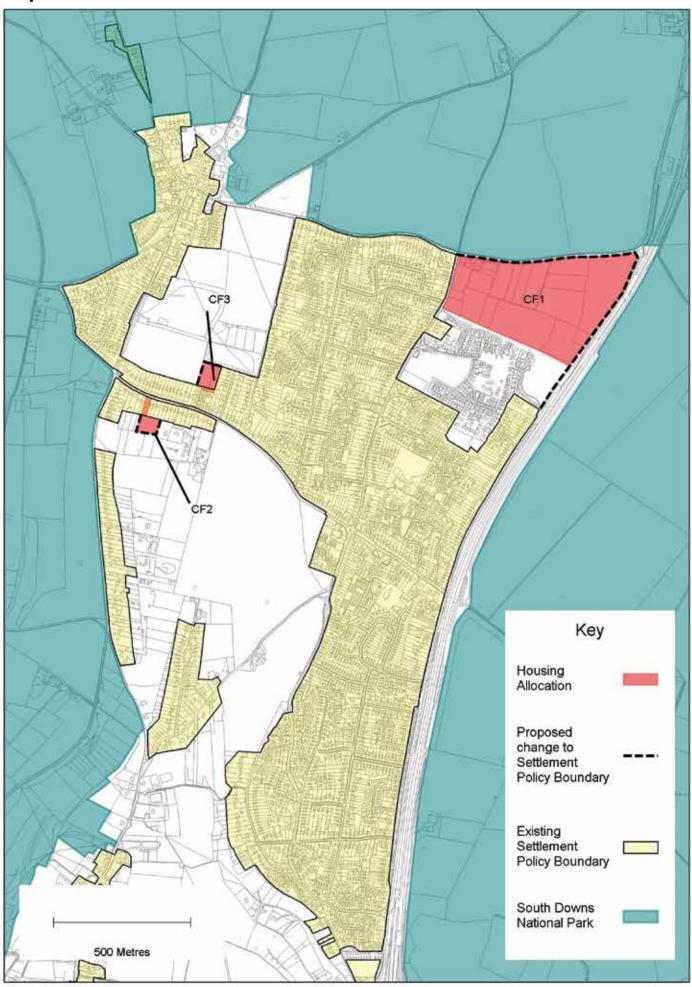

## What is the adopted Policies Map?

- 1.1 The Policy Maps included within this document indicate spatially how the Local Plan: Housing and Employment Allocations Plan (Site Allocations Plan) apply to the district.
- 1.2 The maps show the existing Settlement Policy Boundaries (2006), the changes this Plan makes to the Settlement Policy Boundaries (2016), the sites we have allocated within the Plan and the South Downs National Park designation.

## What is the purpose of the document?

- 1.3 The policies and proposals included in the Local Plan: Housing and Employment Allocations Plan have resulted in the need to make changes to the current Policies Maps (2006).
- 1.4 This document was produced alongside the Local Plan: Housing and Employment Allocations Plan.
- **1.5** It must be noted that these changes to the Policies Map are now official following adoption of the Site Allocations Plan.