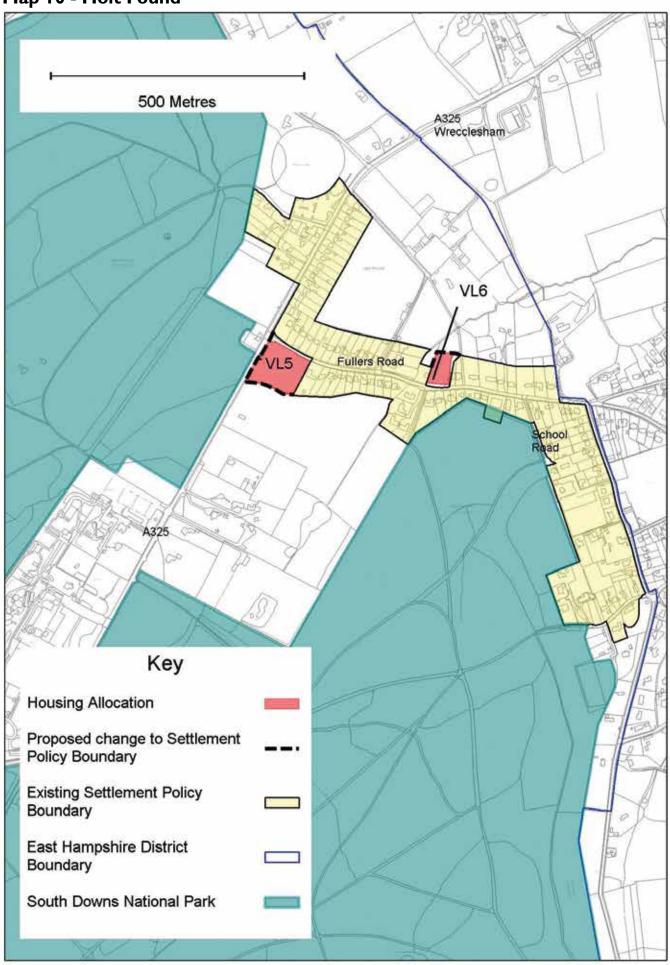

Map 8 - Farringdon p.11

Map 9 - Headley p.12

Map 10 - Holt Pound p.13

Map II - Medstead p.14

**Map 12 - Ropley p.15** 

## What is the adopted Policies Map?

- 1.1 The Policy Maps included within this document indicate spatially how the Local Plan: Housing and Employment Allocations Plan (Site Allocations Plan) apply to the district.
- 1.2 The maps show the existing Settlement Policy Boundaries (2006), the changes this Plan makes to the Settlement Policy Boundaries (2016), the sites we have allocated within the Plan and the South Downs National Park designation.

Map 10 - Holt Pound

Map II - Medstead

Crown Copyright Reserved LC 100024238-2015 East Hampshire District Council

East Hampshire District Council Penns Place Petersfield Hampshire GU31 4EX 01730 234280 www.easthants.gov.uk