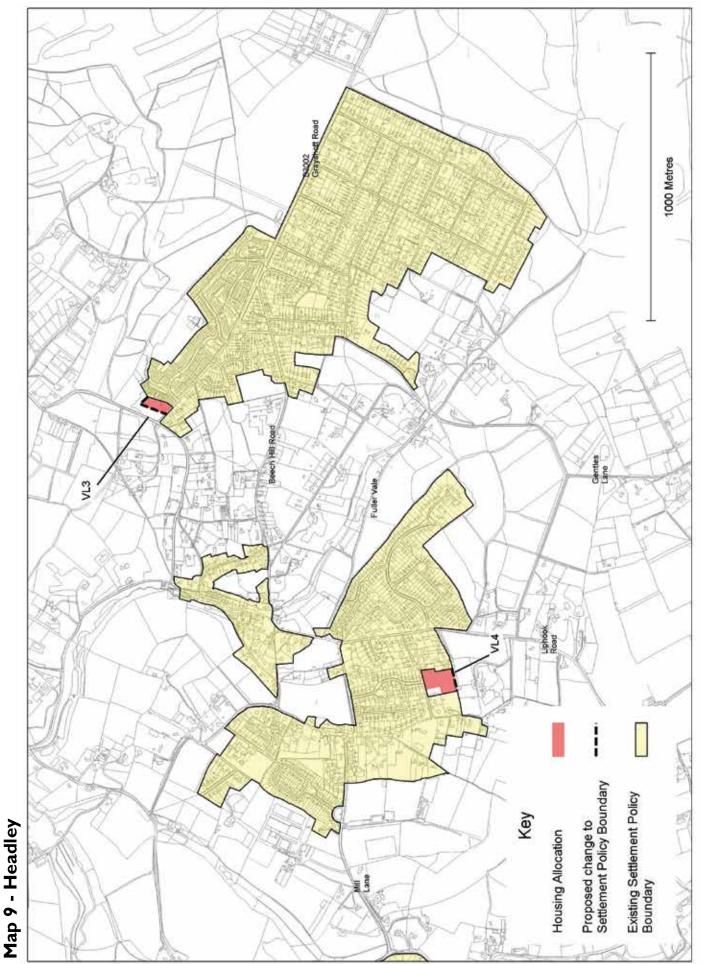

Map 8 - Farringdon p.11

Map 9 - Headley p.12

Map 10 - Holt Pound p.13

Map II - Medstead p.14

**Map 12 - Ropley p.15** 

## What is the adopted Policies Map?

- 1.1 The Policy Maps included within this document indicate spatially how the Local Plan: Housing and Employment Allocations Plan (Site Allocations Plan) apply to the district.
- 1.2 The maps show the existing Settlement Policy Boundaries (2006), the changes this Plan makes to the Settlement Policy Boundaries (2016), the sites we have allocated within the Plan and the South Downs National Park designation.

## What is the purpose of the document?

- 1.3 The policies and proposals included in the Local Plan: Housing and Employment Allocations Plan have resulted in the need to make changes to the current Policies Maps (2006).
- 1.4 This document was produced alongside the Local Plan: Housing and Employment Allocations Plan.
- **1.5** It must be noted that these changes to the Policies Map are now official following adoption of the Site Allocations Plan.