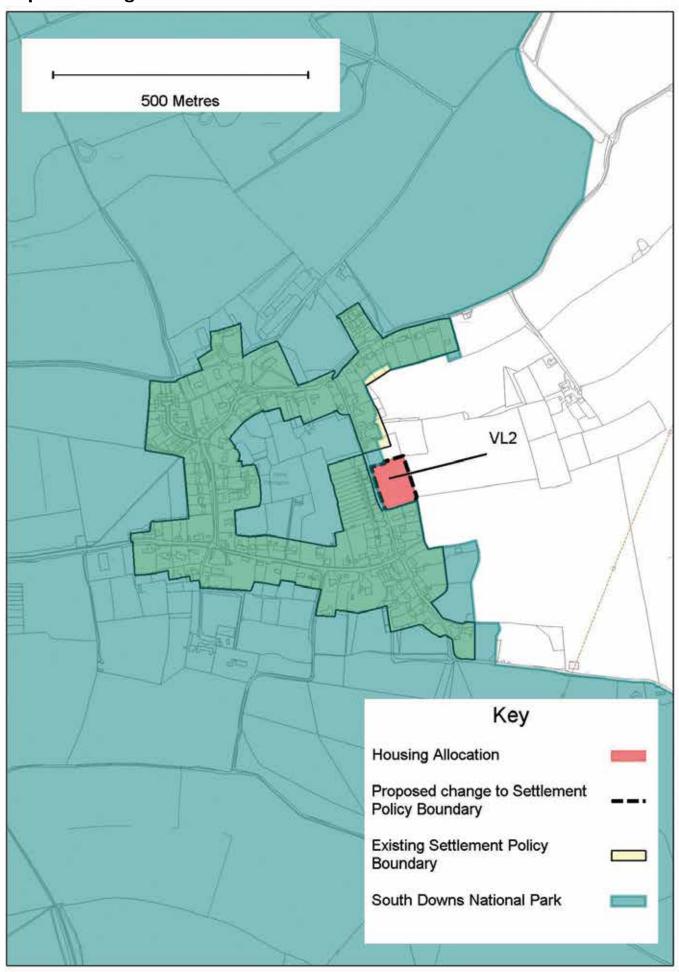

## List of maps

Map I - Alton p.4

Map 2 - Horndean p.5

Map 3 - Liphook p.6

Map 4 - Clanfield p.7

Map 5 - Rowlands Castle p.8

Map 6 - Four Marks and South Medstead p.9

Map 7 - Bentworth p.10

## What is the adopted Policies Map?

- 1.1 The Policy Maps included within this document indicate spatially how the Local Plan: Housing and Employment Allocations Plan (Site Allocations Plan) apply to the district.
- 1.2 The maps show the existing Settlement Policy Boundaries (2006), the changes this Plan makes to the Settlement Policy Boundaries (2016), the sites we have allocated within the Plan and the South Downs National Park designation.

## What is the purpose of the document?

- 1.3 The policies and proposals included in the Local Plan: Housing and Employment Allocations Plan have resulted in the need to make changes to the current Policies Maps (2006).
- 1.4 This document was produced alongside the Local Plan: Housing and Employment Allocations Plan.
- **1.5** It must be noted that these changes to the Policies Map are now official following adoption of the Site Allocations Plan.