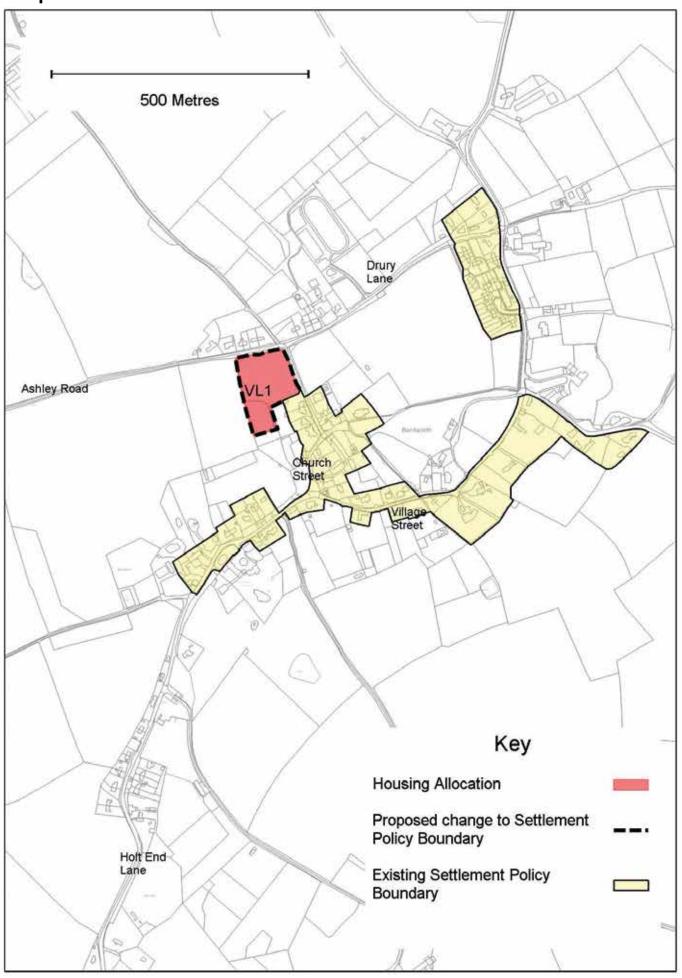

## List of maps

Map I - Alton p.4

Map 2 - Horndean p.5

Map 3 - Liphook p.6

Map 4 - Clanfield p.7

Map 5 - Rowlands Castle p.8

Map 6 - Four Marks and South Medstead p.9

Map 7 - Bentworth p.10

## What is the adopted Policies Map?

- 1.1 The Policy Maps included within this document indicate spatially how the Local Plan: Housing and Employment Allocations Plan (Site Allocations Plan) apply to the district.
- 1.2 The maps show the existing Settlement Policy Boundaries (2006), the changes this Plan makes to the Settlement Policy Boundaries (2016), the sites we have allocated within the Plan and the South Downs National Park designation.

## What is the purpose of the document?

- 1.3 The policies and proposals included in the Local Plan: Housing and Employment Allocations Plan have resulted in the need to make changes to the current Policies Maps (2006).
- 1.4 This document was produced alongside the Local Plan: Housing and Employment Allocations Plan.
- **1.5** It must be noted that these changes to the Policies Map are now official following adoption of the Site Allocations Plan.