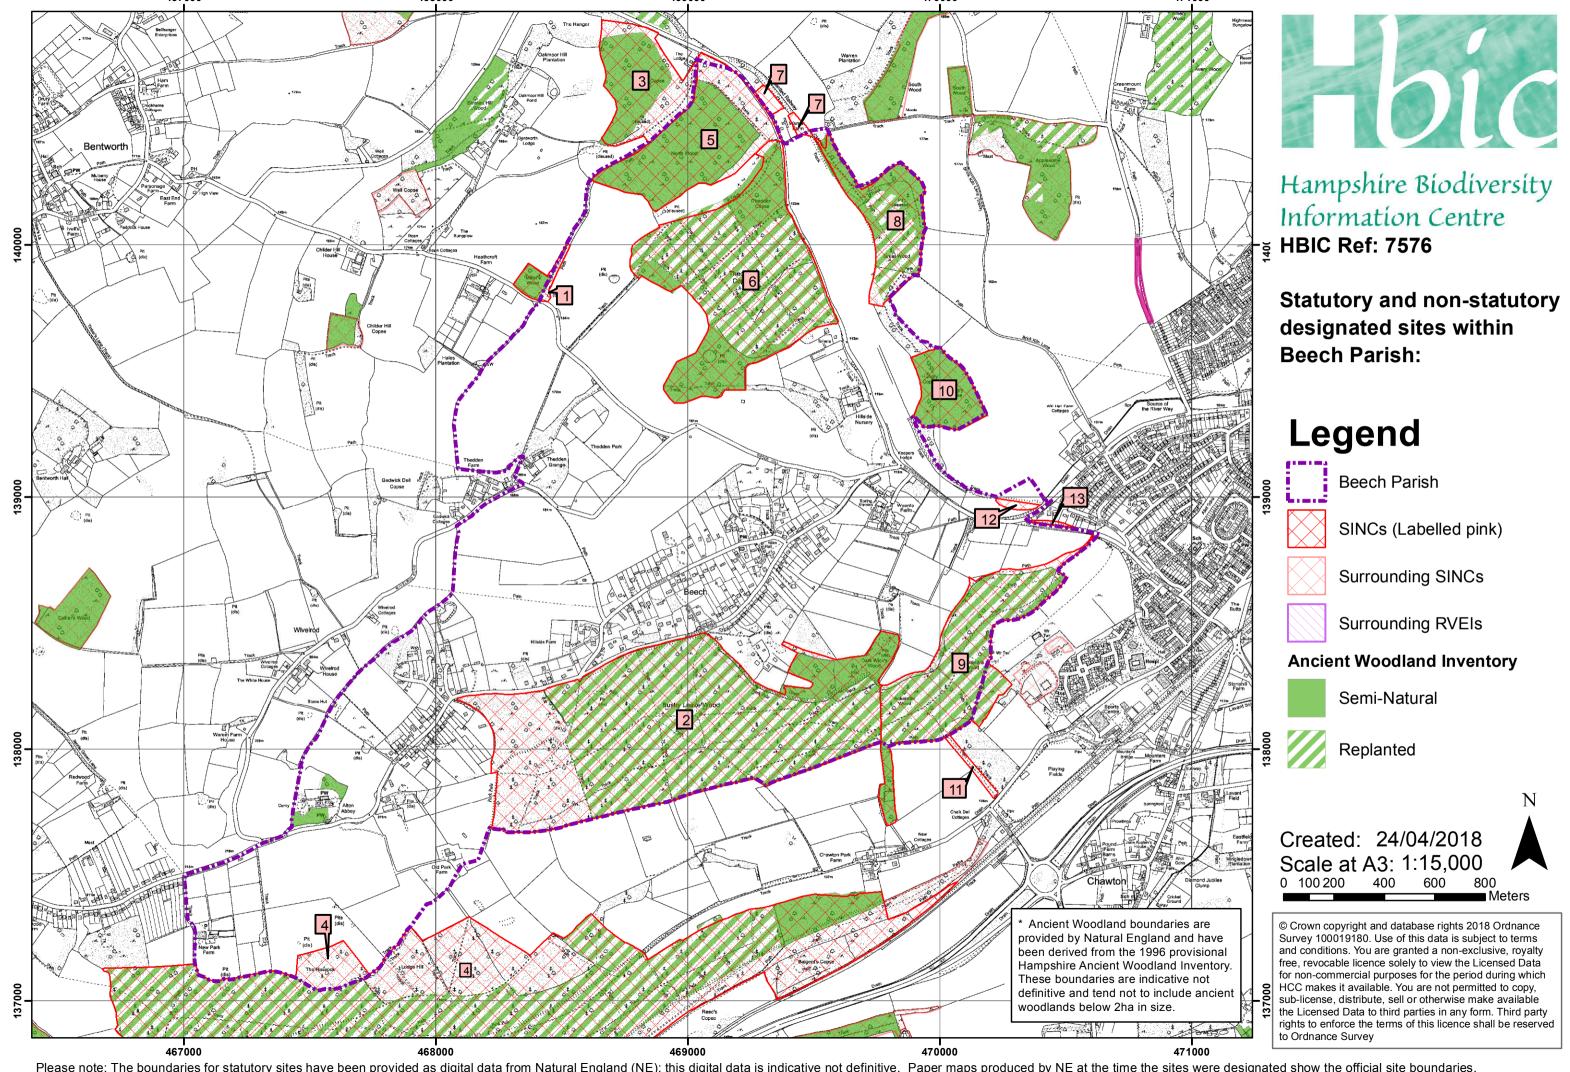

RE: ECOLOGICAL DATA SEARCH: BEECH PARISH

Thank you for contacting us on 10 April 2018 expressing your interest in the above data search. Please find attached:

- A map showing Sites of Importance for Nature Conservation (SINCs) and sites that appear on the Hampshire Ancient Woodland Inventory within Beech Parish. There are no other statutory designated sites within your search area other than those shown on the map attached.
- 2. A table listing the SINCs within your area of interest and their qualifying criteria.
- A table detailing any protected and notable species currently on the HBIC database found within the vicinity of your see details on tab 'Bespoke' search area, please contact HBIC if further details are required for any of these records.
- 4. A table detailing any invasive non-native species currently on the HBIC database found within the vicinity of your see details on tab 'Bespoke' search area. Please contact HBIC if further details are required for any of these records.
- 5. A map showing Priority Habitat information within your see details on tab 'Bespoke' area of interest. Click here for the legend
- 6. A map showing Broad Habitat information within your see details on tab 'Bespoke' area of interest. Click here for the <u>legend</u>

# ${\it Hampshire \ Biodiversity \ Information \ Centre} \\ {\it Details \ of \ Sites \ of \ Importance \ for \ Nature \ Conservation \ (SINCs) \ within \ the \ search \ area:}$

 $Please see \ \underline{Criteria \ for \ SINCs \ in \ Hampshire} \ for \ more \ information \ on \ Sites \ of \ Importance \ for \ Nature \ Conservation \ in \ Hampshire.$ 

| Map<br>Label | Status | SINC Ref | SINC Name                    | Central Grid<br>Ref. | SINC<br>Criteria | Species supported that meet Section 6 of SINC<br>Selection Criteria | Area<br>(ha) |
|--------------|--------|----------|------------------------------|----------------------|------------------|---------------------------------------------------------------------|--------------|
| 1            | SINC   | EH0098   | Miller's Wood                | SU68403980           | 1A               |                                                                     | 1.75         |
| 2            | SINC   | EH0108   | Bushy Lease Wood             | SU68803830           | 1B               |                                                                     | 81.54        |
| 3            | SINC   | EH0109   | Binney Copse                 | SU68804070           | 1A               |                                                                     | 12.64        |
| 4            | SINC   | EH0117   | Chawton Park Wood            | SU69003730           | 1B               |                                                                     | 208.30       |
| 5            | SINC   | EH0120   | North Wood, Shaldon          | SU69104040           | 1A               |                                                                     | 19.45        |
| 6            | SINC   | EH0122   | Thedden Copse                | SU69203980           | 1B               |                                                                     | 40.52        |
| 7            | SINC   | EH0125   | Warren Farm Down             | SU69354055           | 2B               |                                                                     | 1.03         |
| 8            | SINC   | EH0140   | Great Wood, Alton            | SU69803980           | 1B               |                                                                     | 11.47        |
| 9            | SINC   | EH0150   | Ackender Wood/Alexandra Wood | SU70003840           | 1B               |                                                                     | 24.30        |
| 10           | SINC   | EH0151   | Hungry Copse                 | SU70003940           | 1A               |                                                                     | 6.41         |
| 11           | SINC   | EH0157   | Chawton Park Row 1           | SU70203780           | 1B               |                                                                     | 0.69         |
| 12           | SINC   | EH0162   | Will Hall Farm, Area 5       | SU70303890           | 2A               |                                                                     | 0.47         |
| 13           | SINC   | EH0582   | B3006 South-West Side        | SU70403890           | 6A               | Cephalanthera damasonium (White Helleborine) [s41]                  | 0.24         |