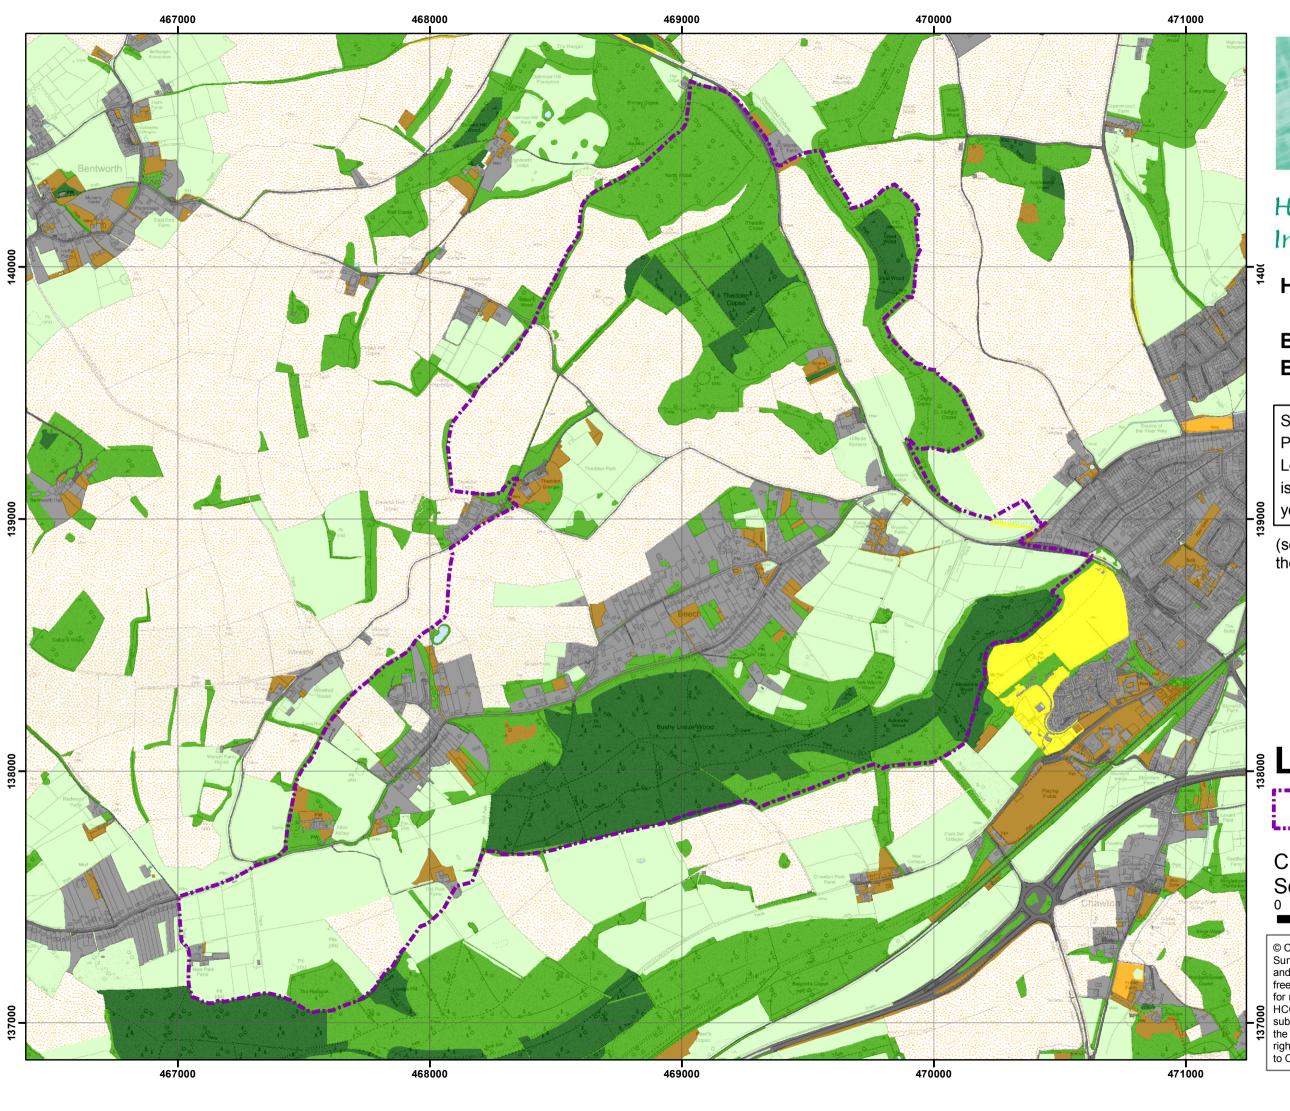

RE: ECOLOGICAL DATA SEARCH: BEECH PARISH

Thank you for contacting us on 10 April 2018 expressing your interest in the above data search. Please find attached:

- A map showing Sites of Importance for Nature Conservation (SINCs) and sites that appear on the Hampshire Ancient Woodland Inventory within Beech Parish. There are no other statutory designated sites within your search area other than those shown on the map attached.
- 2. A table listing the SINCs within your area of interest and their qualifying criteria.
- A table detailing any protected and notable species currently on the HBIC database found within the vicinity of your see details on tab 'Bespoke' search area, please contact HBIC if further details are required for any of these records.
- 4. A table detailing any invasive non-native species currently on the HBIC database found within the vicinity of your see details on tab 'Bespoke' search area. Please contact HBIC if further details are required for any of these records.
- 5. A map showing Priority Habitat information within your see details on tab 'Bespoke' area of interest. Click here for the legend
- 6. A map showing Broad Habitat information within your see details on tab 'Bespoke' area of interest. Click here for the <u>legend</u>

# ${\it Hampshire \ Biodiversity \ Information \ Centre} \\ {\it Details \ of \ Sites \ of \ Importance \ for \ Nature \ Conservation \ (SINCs) \ within \ the \ search \ area:}$

 $Please see \ \underline{Criteria \ for \ SINCs \ in \ Hampshire} \ for \ more \ information \ on \ Sites \ of \ Importance \ for \ Nature \ Conservation \ in \ Hampshire.$ 

| Map<br>Label | Status | SINC Ref | SINC Name                    | Central Grid<br>Ref. | SINC<br>Criteria | Species supported that meet Section 6 of SINC<br>Selection Criteria | Area<br>(ha) |
|--------------|--------|----------|------------------------------|----------------------|------------------|---------------------------------------------------------------------|--------------|
| 1            | SINC   | EH0098   | Miller's Wood                | SU68403980           | 1A               |                                                                     | 1.75         |
| 2            | SINC   | EH0108   | Bushy Lease Wood             | SU68803830           | 1B               |                                                                     | 81.54        |
| 3            | SINC   | EH0109   | Binney Copse                 | SU68804070           | 1A               |                                                                     | 12.64        |
| 4            | SINC   | EH0117   | Chawton Park Wood            | SU69003730           | 1B               |                                                                     | 208.30       |
| 5            | SINC   | EH0120   | North Wood, Shaldon          | SU69104040           | 1A               |                                                                     | 19.45        |
| 6            | SINC   | EH0122   | Thedden Copse                | SU69203980           | 1B               |                                                                     | 40.52        |
| 7            | SINC   | EH0125   | Warren Farm Down             | SU69354055           | 2B               |                                                                     | 1.03         |
| 8            | SINC   | EH0140   | Great Wood, Alton            | SU69803980           | 1B               |                                                                     | 11.47        |
| 9            | SINC   | EH0150   | Ackender Wood/Alexandra Wood | SU70003840           | 1B               |                                                                     | 24.30        |
| 10           | SINC   | EH0151   | Hungry Copse                 | SU70003940           | 1A               |                                                                     | 6.41         |
| 11           | SINC   | EH0157   | Chawton Park Row 1           | SU70203780           | 1B               |                                                                     | 0.69         |
| 12           | SINC   | EH0162   | Will Hall Farm, Area 5       | SU70303890           | 2A               |                                                                     | 0.47         |
| 13           | SINC   | EH0582   | B3006 South-West Side        | SU70403890           | 6A               | Cephalanthera damasonium (White Helleborine) [s41]                  | 0.24         |