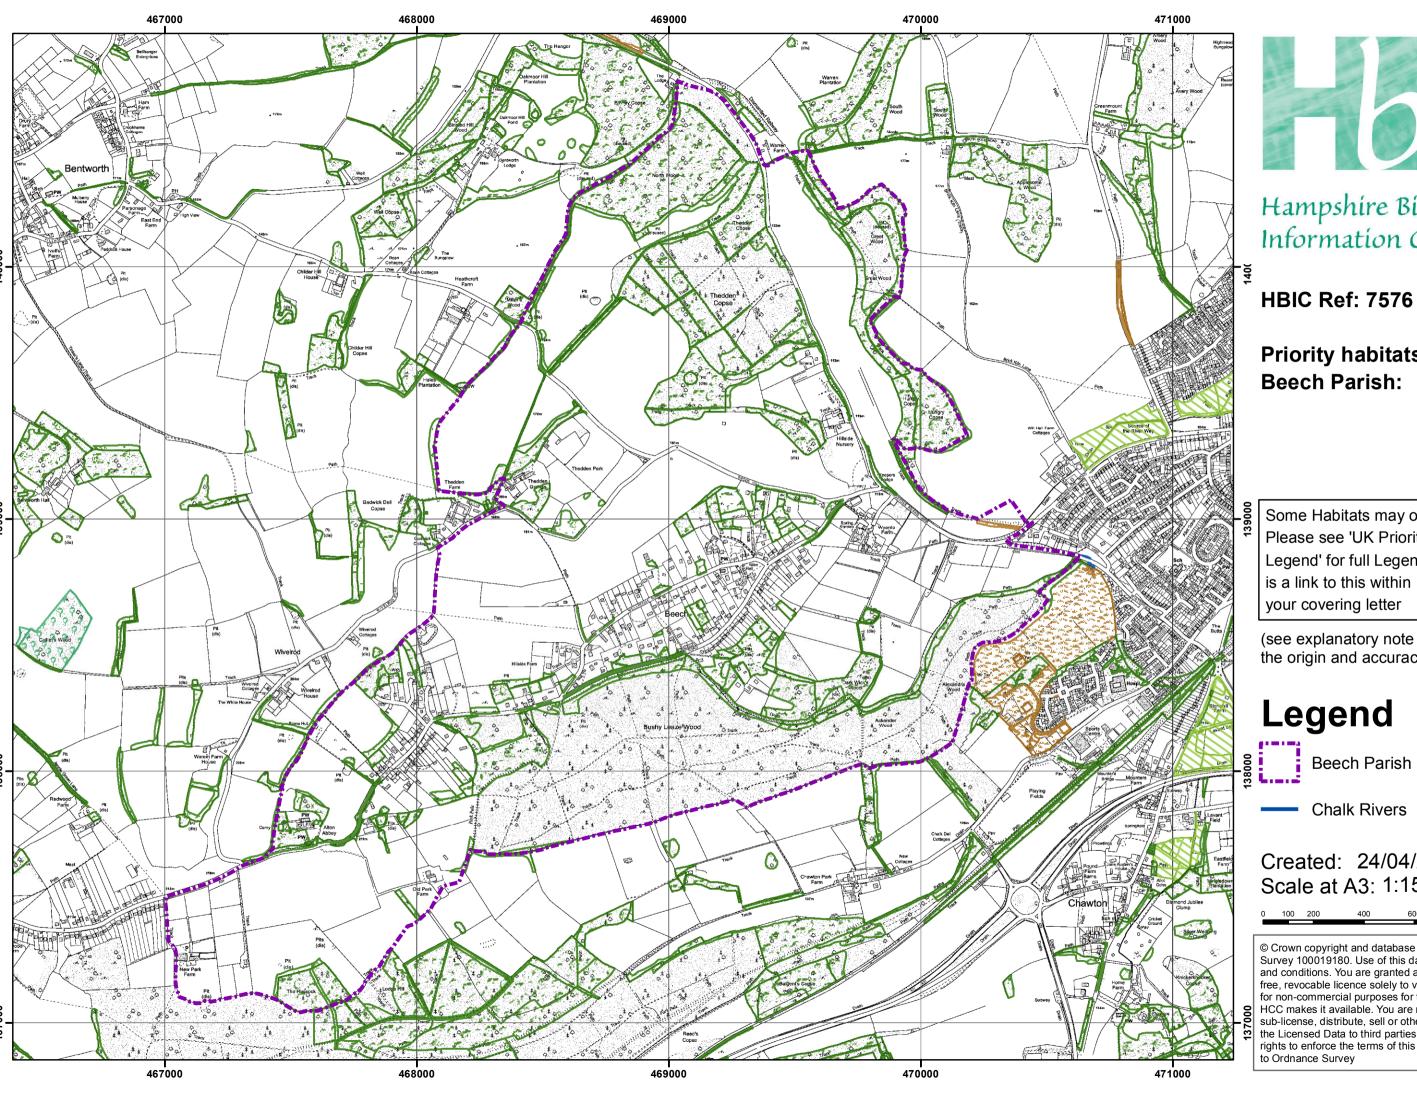

RE: ECOLOGICAL DATA SEARCH: BEECH PARISH

Thank you for contacting us on 10 April 2018 expressing your interest in the above data search. Please find attached:

- A map showing Sites of Importance for Nature Conservation (SINCs) and sites that appear on the Hampshire Ancient Woodland Inventory within Beech Parish. There are no other statutory designated sites within your search area other than those shown on the map attached.
- 2. A table listing the SINCs within your area of interest and their qualifying criteria.
- A table detailing any protected and notable species currently on the HBIC database found within the vicinity of your see details on tab 'Bespoke' search area, please contact HBIC if further details are required for any of these records.
- 4. A table detailing any invasive non-native species currently on the HBIC database found within the vicinity of your see details on tab 'Bespoke' search area. Please contact HBIC if further details are required for any of these records.
- 5. A map showing Priority Habitat information within your see details on tab 'Bespoke' area of interest. Click here for the legend
- 6. A map showing Broad Habitat information within your see details on tab 'Bespoke' area of interest. Click here for the <u>legend</u>

information

- Our <u>Hampshire County Recorders</u> (click here to view details) would be very grateful for copies of any species records you make in Hampshire, just add your sightings directly onto Living record <u>www.Livingrecord.net</u> where they will be picked up.
- The caveats and statuses of each Priority Habitat are explained in the comments and notes in 'Table 1 Priority Habitats in Hampshire' on page 7 in the Annual Monitoring Report.