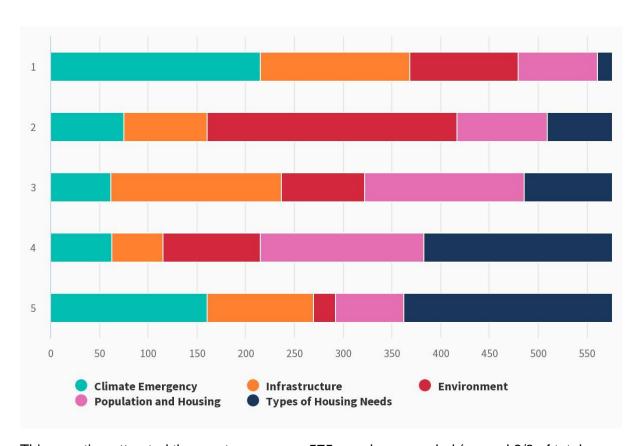

## OV1 Please sort these key issues in order of importance to you

This question attracted the most responses. 575 people responded (around 2/3 of total respondents). The Climate Emergency was most commonly chosen as the most important issue with over 1/3 of respondents choosing it. However, around 1/4 of respondents conversely placed the Climate Emergency as the least important issue to them. The environment was consistently identified as a very important issue: 19% chose it as the most important issue, whilst 45% selected it as the second-most important issue. Less than 4% considered the environment as the least important issue.