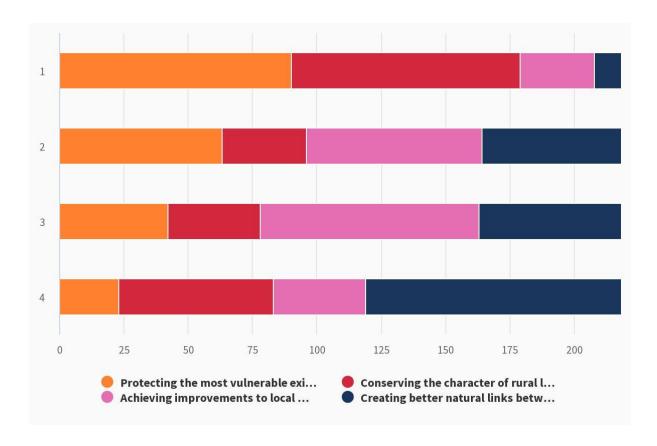

## ENV1 Which of the below environmental considerations is most important to you? (sort in order of importance)

- Creating better natural links between existing habitats
- Conserving the character of rural landscapes
- Protecting the most vulnerable existing protected habitats and species
- Achieving improvements to local wildlife habitats

Conserving rural character and protecting vulnerable existing habitats and species were both chosen by just over 40% as the most important consideration.