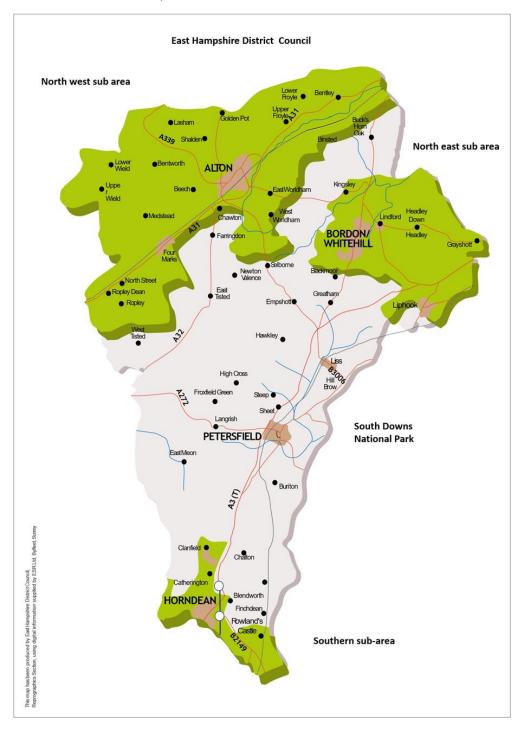

# 3. Schedules of sites assessed and recommendations for draft East Hants Local Plan 2040

3.1 Given the nature of the local planning area of East Hampshire being divided by the South Downs National Park, the following presents the data in terms of the three sub areas that exist, to include the sites within settlements and those in the rural area:

#### **North West Site Assessments**

Summary map giving a broad indication of the distribution of employment sites in the north west sector of the District.