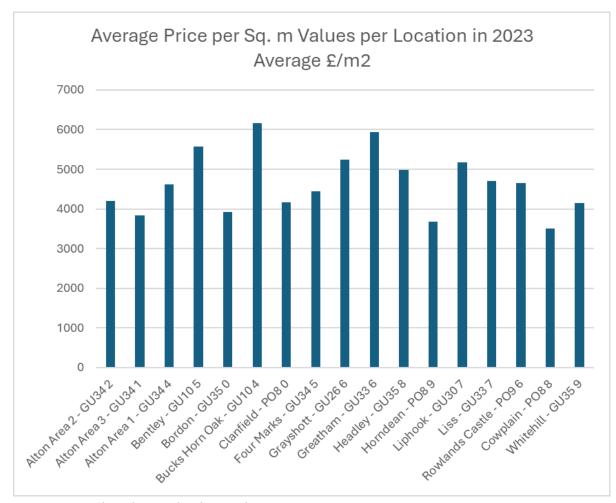

- 86. "Average costs and values can then be used to make assumptions about how the viability of each type of site would be affected by all relevant policies. Plan makers may wish to consider different potential policy requirements and assess the viability impacts of these. Plan makers can then come to a view on what might be an appropriate benchmark land value and policy requirement for each typology."
- 87. "Plan makers will then engage with landowners, site promoters and developers and compare data from existing case study sites to help ensure assumptions of costs and values are realistic and broadly accurate. Market evidence can be used as a crosscheck but it is important to disregard outliers. Information from other evidence informing the plan (such as Strategic Housing Land Availability Assessments) can also help to inform viability assessment. Plan makers may then revise their proposed policy requirements to ensure that they are creating realistic, deliverable policies."
- 88. Adams Integra and the Council have engaged with key stakeholders in order to help make assumptions regarding costs and values.
- 89. A stakeholder event was held on 20<sup>th</sup> July 2023 attended by developers, housing associations and Council officers and members.
- 90. Following this event a questionnaire was sent out to stakeholders. A copy of the questionnaire can be found at Appendix 6.
- 91. The comments from the questionnaires have been used to help make assumptions into the viability appraisals.
- 92. The PPG goes on to say the following:
- 93. "Gross development value is an assessment of the value of development. For residential development, this may be total sales and/or capitalised net rental income from developments".
- 94. An assessment of costs should be based on evidence which is reflective of local market conditions. As far as possible, costs should be identified at the plan making stage. Plan makers should identify where costs are unknown and identify where further viability assessment may support a planning application. Costs include:
  - build costs based on appropriate data, for example that of the Building Cost Information Service
  - abnormal costs, including those associated with treatment for contaminated sites or listed buildings, or costs associated with brownfield, phased or