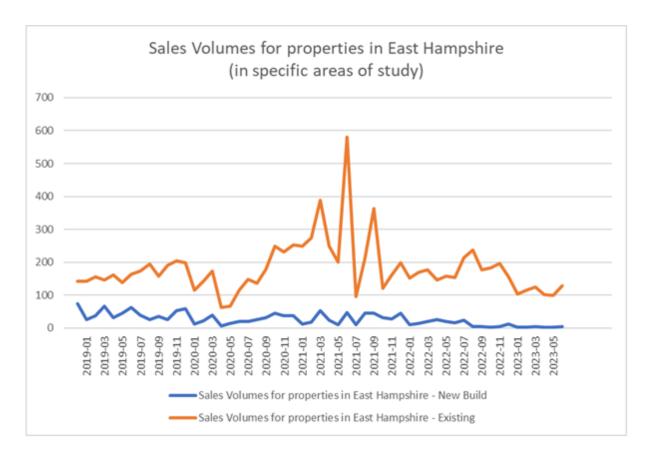

proposed use or type of development. The characteristics used to group sites should reflect the nature of typical sites that may be developed within the plan area and the type of development proposed for allocation in the plan."